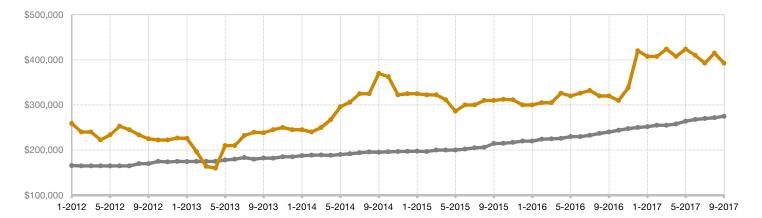

## Historical Median Sales Price Rolling 12-Month Calculation

Entire MLS — Nathrop —