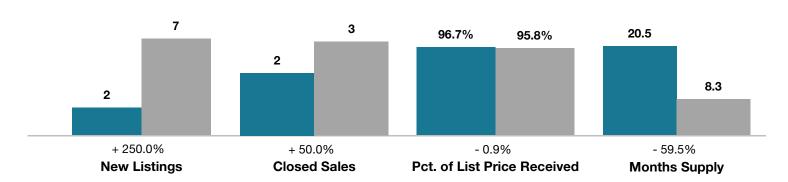

## **Nathrop**

|                                 | September |           |                                      | Year to Date |             |                                      |
|---------------------------------|-----------|-----------|--------------------------------------|--------------|-------------|--------------------------------------|
| Key Metrics                     | 2016      | 2017      | Percent Change<br>from Previous Year | Thru 9-2016  | Thru 9-2017 | Percent Change<br>from Previous Year |
| New Listings                    | 2         | 7         | + 250.0%                             | 29           | 48          | + 65.5%                              |
| Closed Sales                    | 2         | 3         | + 50.0%                              | 12           | 24          | + 100.0%                             |
| Median Sales Price*             | \$483,750 | \$200,000 | - 58.7%                              | \$374,500    | \$388,500   | + 3.7%                               |
| Average Sales Price*            | \$483,750 | \$214,167 | - 55.7%                              | \$396,792    | \$341,296   | - 14.0%                              |
| Percent of List Price Received* | 96.7%     | 95.8%     | - 0.9%                               | 95.4%        | 94.9%       | - 0.5%                               |
| Days on Market Until Sale       | 79        | 39        | - 50.6%                              | 115          | 91          | - 20.9%                              |
| Inventory of Homes for Sale     | 43        | 25        | - 41.9%                              |              |             |                                      |
| Months Supply of Inventory      | 20.5      | 8.3       | - 59.5%                              |              |             |                                      |

<sup>\*</sup> Does not account for seller concessions and/or down payment assistance. | Activity for one month can sometimes look extreme due to small sample size.

September 
2016 2017