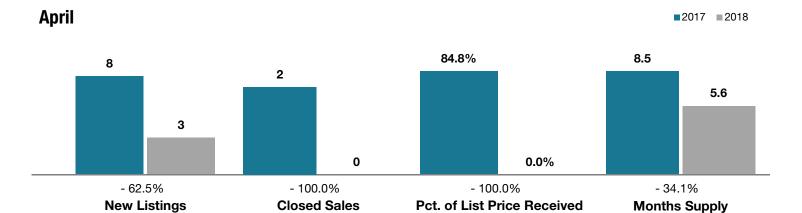

## **Nathrop**

|                                 | April     |      |                                      | Year to Date |             |                                      |
|---------------------------------|-----------|------|--------------------------------------|--------------|-------------|--------------------------------------|
| Key Metrics                     | 2017      | 2018 | Percent Change<br>from Previous Year | Thru 4-2017  | Thru 4-2018 | Percent Change<br>from Previous Year |
| New Listings                    | 8         | 3    | - 62.5%                              | 16           | 11          | - 31.3%                              |
| Closed Sales                    | 2         | 0    | - 100.0%                             | 4            | 7           | + 75.0%                              |
| Median Sales Price*             | \$244,500 | \$0  | - 100.0%                             | \$385,750    | \$390,000   | + 1.1%                               |
| Average Sales Price*            | \$244,500 | \$0  | - 100.0%                             | \$362,875    | \$283,786   | - 21.8%                              |
| Percent of List Price Received* | 84.8%     | 0.0% | - 100.0%                             | 89.5%        | 94.1%       | + 5.1%                               |
| Days on Market Until Sale       | 332       | 0    | - 100.0%                             | 238          | 79          | - 66.8%                              |
| Inventory of Homes for Sale     | 17        | 19   | + 11.8%                              |              |             |                                      |
| Months Supply of Inventory      | 8.5       | 5.6  | - 34.1%                              |              |             |                                      |

<sup>\*</sup> Does not account for seller concessions and/or down payment assistance. | Activity for one month can sometimes look extreme due to small sample size.