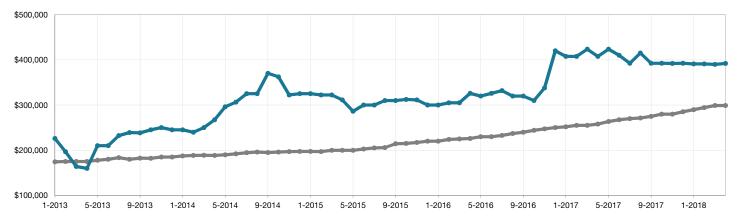

## Historical Median Sales Price Rolling 12-Month Calculation

Entire MLS -

Nathrop -