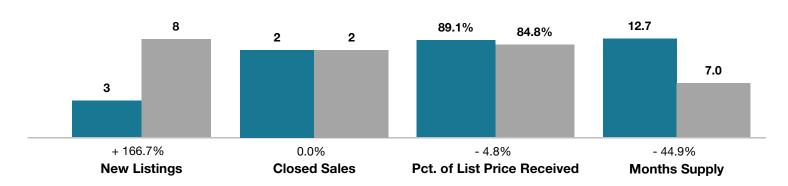

## **Nathrop**

|                                 | April     |           |                                      | Year to Date |             |                                      |
|---------------------------------|-----------|-----------|--------------------------------------|--------------|-------------|--------------------------------------|
| Key Metrics                     | 2016      | 2017      | Percent Change<br>from Previous Year | Thru 4-2016  | Thru 4-2017 | Percent Change<br>from Previous Year |
| New Listings                    | 3         | 8         | + 166.7%                             | 11           | 16          | + 45.5%                              |
| Closed Sales                    | 2         | 2         | 0.0%                                 | 3            | 4           | + 33.3%                              |
| Median Sales Price*             | \$340,000 | \$244,500 | - 28.1%                              | \$320,000    | \$385,750   | + 20.5%                              |
| Average Sales Price*            | \$340,000 | \$244,500 | - 28.1%                              | \$333,333    | \$362,875   | + 8.9%                               |
| Percent of List Price Received* | 89.1%     | 84.8%     | - 4.8%                               | 90.3%        | 89.5%       | - 0.9%                               |
| Days on Market Until Sale       | 124       | 332       | + 167.7%                             | 131          | 238         | + 81.7%                              |
| Inventory of Homes for Sale     | 38        | 14        | - 63.2%                              |              |             |                                      |
| Months Supply of Inventory      | 12.7      | 7.0       | - 44.9%                              |              |             |                                      |

<sup>\*</sup> Does not account for seller concessions and/or down payment assistance. | Activity for one month can sometimes look extreme due to small sample size.

**April 2016 2017** 