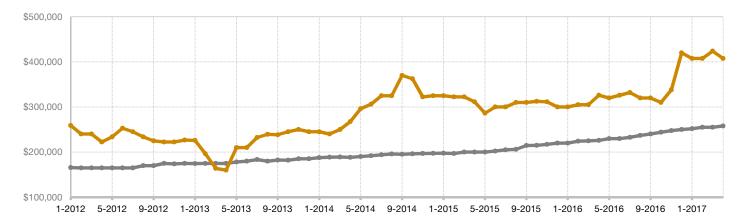

## Historical Median Sales Price Rolling 12-Month Calculation

Entire MLS — Nathrop —