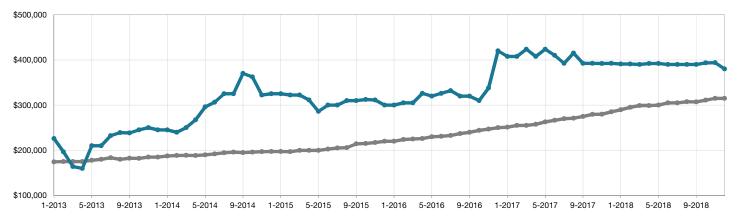

## Historical Median Sales Price Rolling 12-Month Calculation

Entire MLS -

Nathrop -