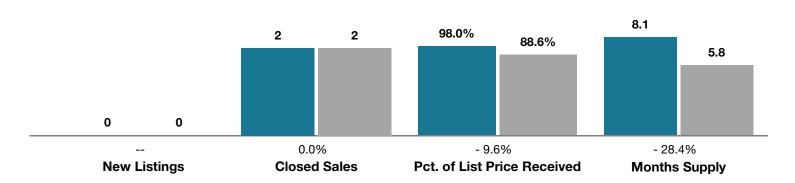

## **Nathrop**

|                                 | December  |           |                                      | Year to Date |              |                                      |
|---------------------------------|-----------|-----------|--------------------------------------|--------------|--------------|--------------------------------------|
| Key Metrics                     | 2017      | 2018      | Percent Change<br>from Previous Year | Thru 12-2017 | Thru 12-2018 | Percent Change<br>from Previous Year |
| New Listings                    | 0         | 0         |                                      | 61           | 48           | - 21.3%                              |
| Closed Sales                    | 2         | 2         | 0.0%                                 | 34           | 36           | + 5.9%                               |
| Median Sales Price*             | \$676,000 | \$177,000 | - 73.8%                              | \$392,250    | \$380,000    | - 3.1%                               |
| Average Sales Price*            | \$676,000 | \$177,000 | - 73.8%                              | \$347,169    | \$354,314    | + 2.1%                               |
| Percent of List Price Received* | 98.0%     | 88.6%     | - 9.6%                               | 95.5%        | 95.4%        | - 0.1%                               |
| Days on Market Until Sale       | 341       | 79        | - 76.8%                              | 95           | 113          | + 18.9%                              |
| Inventory of Homes for Sale     | 25        | 19        | - 24.0%                              |              |              |                                      |
| Months Supply of Inventory      | 8.1       | 5.8       | - 28.4%                              |              |              |                                      |

<sup>\*</sup> Does not account for seller concessions and/or down payment assistance. | Activity for one month can sometimes look extreme due to small sample size.

December ■2017 ■2018