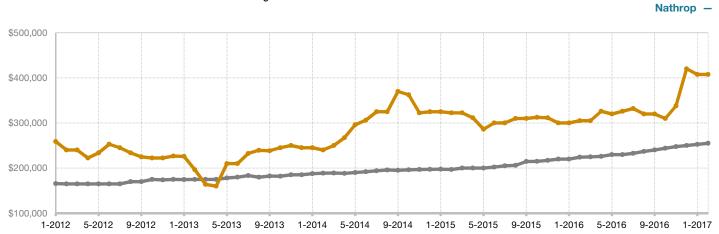

0.0%         | 92.4%       |                                      |
| Days on Market Until Sale       | 0        | 0    |                                      | 0            | 147         |                                      |
| Inventory of Homes for Sale     | 36       | 10   | - 72.2%                              |              |             |                                      |
| Months Supply of Inventory      | 10.0     | 5.0  | - 50.0%                              |              |             |                                      |

\* Does not account for seller concessions and/or down payment assistance. | Activity for one month can sometimes look extreme due to small sample size.

## February



Entire MLS -



## Historical Median Sales Price Rolling 12-Month Calculation