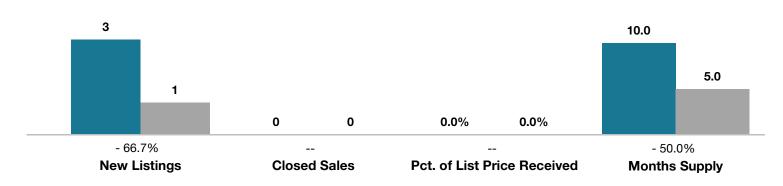

## Nathrop

|                                 | February |      |                                      | Year to Date |             |                                      |
|---------------------------------|----------|------|--------------------------------------|--------------|-------------|--------------------------------------|
| Key Metrics                     | 2016     | 2017 | Percent Change<br>from Previous Year | Thru 2-2016  | Thru 2-2017 | Percent Change<br>from Previous Year |
| New Listings                    | 3        | 1    | - 66.7%                              | 6            | 1           | - 83.3%                              |
| Closed Sales                    | 0        | 0    |                                      | 0            | 1           |                                      |
| Median Sales Price*             | \$0      | \$0  |                                      | \$0          | \$392,500   |                                      |
| Average Sales Price*            | \$0      | \$0  |                                      | \$0          | \$392,500   |                                      |
| Percent of List Price Received* | 0.0%     | 0.0% |                                      | 0.0%         | 92.4%       |                                      |
| Days on Market Until Sale       | 0        | 0    |                                      | 0            | 147         |                                      |
| Inventory of Homes for Sale     | 36       | 10   | - 72.2%                              |              |             |                                      |
| Months Supply of Inventory      | 10.0     | 5.0  | - 50.0%                              |              |             |                                      |

\* Does not account for seller concessions and/or down payment assistance. | Activity for one month can sometimes look extreme due to small sample size.