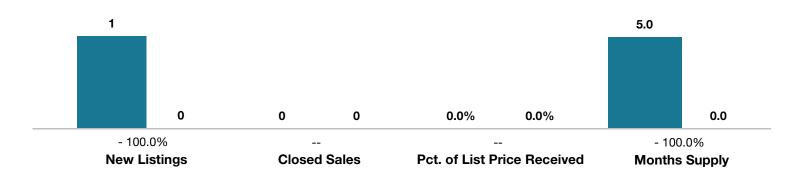

## **Nathrop**

|                                 | January |      |                                      | Year to Date |             |                                      |
|---------------------------------|---------|------|--------------------------------------|--------------|-------------|--------------------------------------|
| Key Metrics                     | 2016    | 2017 | Percent Change<br>from Previous Year | Thru 1-2016  | Thru 1-2017 | Percent Change<br>from Previous Year |
| New Listings                    | 1       | 0    | - 100.0%                             | 1            | 0           | - 100.0%                             |
| Closed Sales                    | 0       | 0    |                                      | 0            | 0           |                                      |
| Median Sales Price*             | \$0     | \$0  |                                      | \$0          | \$0         |                                      |
| Average Sales Price*            | \$0     | \$0  |                                      | \$0          | \$0         |                                      |
| Percent of List Price Received* | 0.0%    | 0.0% |                                      | 0.0%         | 0.0%        |                                      |
| Days on Market Until Sale       | 0       | 0    |                                      | 0            | 0           |                                      |
| Inventory of Homes for Sale     | 5       | 3    | - 40.0%                              |              |             |                                      |
| Months Supply of Inventory      | 5.0     | 0.0  | - 100.0%                             |              |             |                                      |

<sup>\*</sup> Does not account for seller concessions and/or down payment assistance. | Activity for one month can sometimes look extreme due to small sample size.

**January** ■2016 ■2017