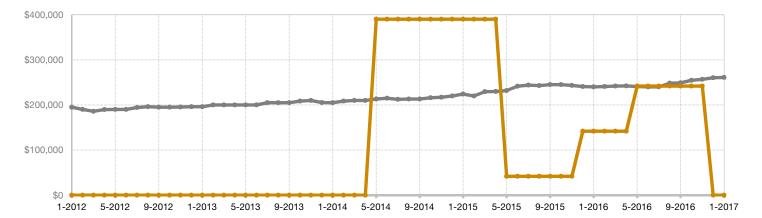

## Historical Median Sales Price Rolling 12-Month Calculation

Entire MLS — Nathrop —