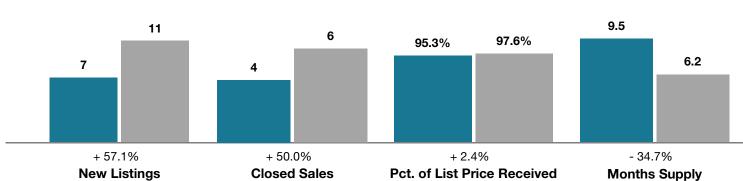

## **Nathrop**

|                                 | June      |           |                                      | Year to Date |             |                                      |
|---------------------------------|-----------|-----------|--------------------------------------|--------------|-------------|--------------------------------------|
| Key Metrics                     | 2017      | 2018      | Percent Change<br>from Previous Year | Thru 6-2017  | Thru 6-2018 | Percent Change<br>from Previous Year |
| New Listings                    | 7         | 11        | + 57.1%                              | 32           | 25          | - 21.9%                              |
| Closed Sales                    | 4         | 6         | + 50.0%                              | 13           | 16          | + 23.1%                              |
| Median Sales Price*             | \$401,000 | \$369,250 | - 7.9%                               | \$392,500    | \$391,750   | - 0.2%                               |
| Average Sales Price*            | \$443,625 | \$318,717 | - 28.2%                              | \$383,069    | \$353,331   | - 7.8%                               |
| Percent of List Price Received* | 95.3%     | 97.6%     | + 2.4%                               | 94.5%        | 96.2%       | + 1.8%                               |
| Days on Market Until Sale       | 83        | 142       | + 71.1%                              | 131          | 119         | - 9.2%                               |
| Inventory of Homes for Sale     | 25        | 21        | - 16.0%                              |              |             |                                      |
| Months Supply of Inventory      | 9.5       | 6.2       | - 34.7%                              |              |             |                                      |

<sup>\*</sup> Does not account for seller concessions and/or down payment assistance. | Activity for one month can sometimes look extreme due to small sample size.

June = 2017 = 2018