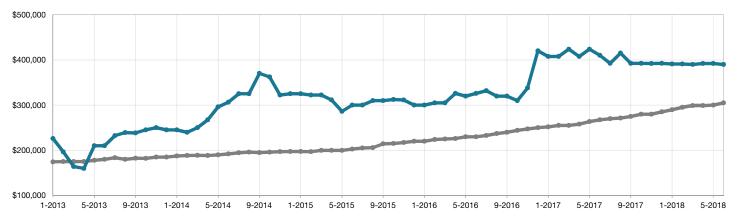

## Historical Median Sales Price Rolling 12-Month Calculation

Entire MLS -

Nathrop -