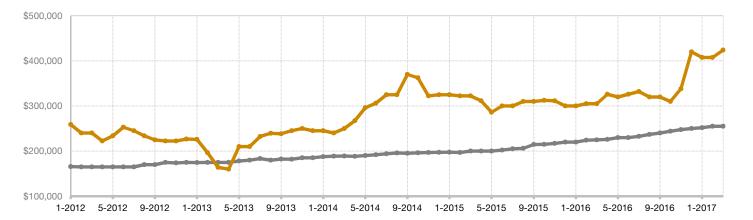

| + 1.4%                               |
| Days on Market Until Sale       | 144       | 142       | - 1.4%                               | 144          | 145         | + 0.7%                               |
| Inventory of Homes for Sale     | 37        | 14        | - 62.2%                              |              |             |                                      |
| Months Supply of Inventory      | 11.6      | 7.0       | - 39.7%                              |              |             |                                      |

<sup>\*</sup> Does not account for seller concessions and/or down payment assistance. | Activity for one month can sometimes look extreme due to small sample size.

March ■2016 ■2017



## Historical Median Sales Price Rolling 12-Month Calculation