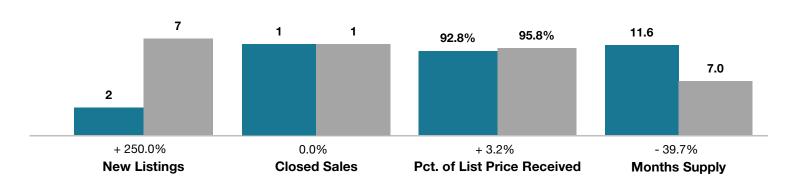

## **Nathrop**

|                                 | March     |           |                                      | Year to Date |             |                                      |
|---------------------------------|-----------|-----------|--------------------------------------|--------------|-------------|--------------------------------------|
| Key Metrics                     | 2016      | 2017      | Percent Change<br>from Previous Year | Thru 3-2016  | Thru 3-2017 | Percent Change<br>from Previous Year |
| New Listings                    | 2         | 7         | + 250.0%                             | 8            | 8           | 0.0%                                 |
| Closed Sales                    | 1         | 1         | 0.0%                                 | 1            | 2           | + 100.0%                             |
| Median Sales Price*             | \$320,000 | \$570,000 | + 78.1%                              | \$320,000    | \$481,250   | + 50.4%                              |
| Average Sales Price*            | \$320,000 | \$570,000 | + 78.1%                              | \$320,000    | \$481,250   | + 50.4%                              |
| Percent of List Price Received* | 92.8%     | 95.8%     | + 3.2%                               | 92.8%        | 94.1%       | + 1.4%                               |
| Days on Market Until Sale       | 144       | 142       | - 1.4%                               | 144          | 145         | + 0.7%                               |
| Inventory of Homes for Sale     | 37        | 14        | - 62.2%                              |              |             |                                      |
| Months Supply of Inventory      | 11.6      | 7.0       | - 39.7%                              |              |             |                                      |

<sup>\*</sup> Does not account for seller concessions and/or down payment assistance. | Activity for one month can sometimes look extreme due to small sample size.

March ■2016 ■2017