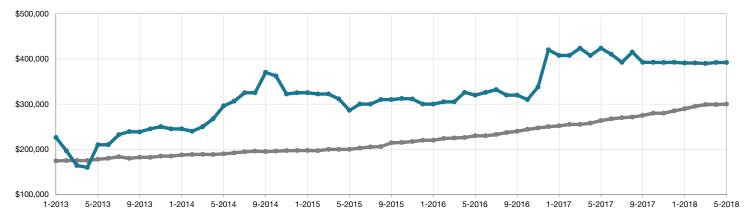

## Historical Median Sales Price Rolling 12-Month Calculation

Entire MLS -

Nathrop -