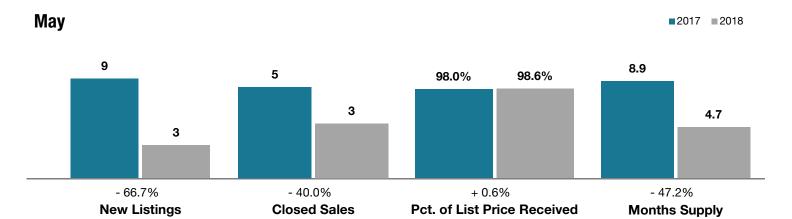

## **Nathrop**

|                                 | May       |           |                                      | Year to Date |             |                                      |
|---------------------------------|-----------|-----------|--------------------------------------|--------------|-------------|--------------------------------------|
| Key Metrics                     | 2017      | 2018      | Percent Change<br>from Previous Year | Thru 5-2017  | Thru 5-2018 | Percent Change<br>from Previous Year |
| New Listings                    | 9         | 3         | - 66.7%                              | 25           | 14          | - 44.0%                              |
| Closed Sales                    | 5         | 3         | - 40.0%                              | 9            | 10          | + 11.1%                              |
| Median Sales Price*             | \$444,000 | \$699,000 | + 57.4%                              | \$392,500    | \$405,000   | + 3.2%                               |
| Average Sales Price*            | \$350,780 | \$584,833 | + 66.7%                              | \$356,156    | \$374,100   | + 5.0%                               |
| Percent of List Price Received* | 98.0%     | 98.6%     | + 0.6%                               | 94.2%        | 95.4%       | + 1.3%                               |
| Days on Market Until Sale       | 84        | 165       | + 96.4%                              | 152          | 105         | - 30.9%                              |
| Inventory of Homes for Sale     | 21        | 15        | - 28.6%                              |              |             |                                      |
| Months Supply of Inventory      | 8.9       | 4.7       | - 47.2%                              |              |             |                                      |

<sup>\*</sup> Does not account for seller concessions and/or down payment assistance. | Activity for one month can sometimes look extreme due to small sample size.