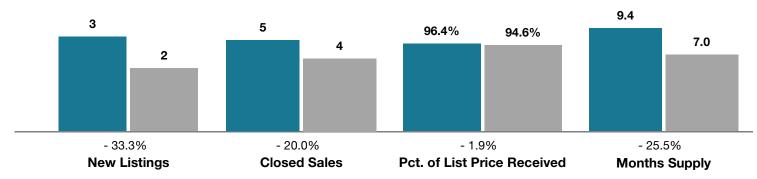

## Nathrop

|                                 | November  |           |                                      | Year to Date |              |                                      |
|---------------------------------|-----------|-----------|--------------------------------------|--------------|--------------|--------------------------------------|
| Key Metrics                     | 2017      | 2018      | Percent Change<br>from Previous Year | Thru 11-2017 | Thru 11-2018 | Percent Change<br>from Previous Year |
| New Listings                    | 3         | 2         | - 33.3%                              | 61           | 48           | - 21.3%                              |
| Closed Sales                    | 5         | 4         | - 20.0%                              | 32           | 34           | + 6.3%                               |
| Median Sales Price*             | \$400,000 | \$423,750 | + 5.9%                               | \$388,500    | \$391,750    | + 0.8%                               |
| Average Sales Price*            | \$291,360 | \$348,000 | + 19.4%                              | \$326,617    | \$364,744    | + 11.7%                              |
| Percent of List Price Received* | 96.4%     | 94.6%     | - 1.9%                               | 95.4%        | 95.8%        | + 0.4%                               |
| Days on Market Until Sale       | 65        | 133       | + 104.6%                             | 80           | 115          | + 43.8%                              |
| Inventory of Homes for Sale     | 30        | 23        | - 23.3%                              |              |              |                                      |
| Months Supply of Inventory      | 9.4       | 7.0       | - 25.5%                              |              |              |                                      |

\* Does not account for seller concessions and/or down payment assistance. | Activity for one month can sometimes look extreme due to small sample size.