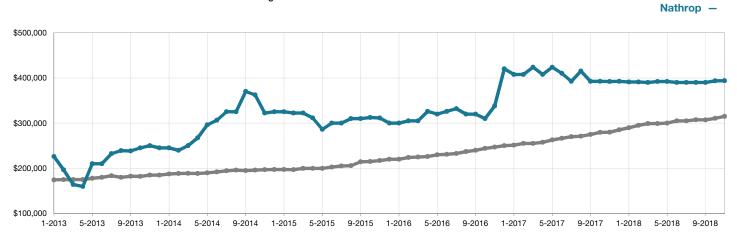

## Historical Median Sales Price Rolling 12-Month Calculation

Entire MLS –

■2017 ■2018