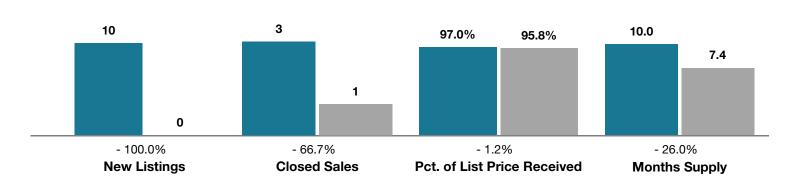

## **Nathrop**

|                                 | October   |             |                                      | Year to Date |              |                                      |
|---------------------------------|-----------|-------------|--------------------------------------|--------------|--------------|--------------------------------------|
| Key Metrics                     | 2017      | 2018        | Percent Change<br>from Previous Year | Thru 10-2017 | Thru 10-2018 | Percent Change<br>from Previous Year |
| New Listings                    | 10        | 0           | - 100.0%                             | 58           | 46           | - 20.7%                              |
| Closed Sales                    | 3         | 1           | - 66.7%                              | 27           | 30           | + 11.1%                              |
| Median Sales Price*             | \$273,850 | \$1,150,000 | + 319.9%                             | \$385,000    | \$380,000    | - 1.3%                               |
| Average Sales Price*            | \$267,950 | \$1,150,000 | + 329.2%                             | \$333,146    | \$366,977    | + 10.2%                              |
| Percent of List Price Received* | 97.0%     | 95.8%       | - 1.2%                               | 95.2%        | 96.0%        | + 0.8%                               |
| Days on Market Until Sale       | 18        | 31          | + 72.2%                              | 83           | 112          | + 34.9%                              |
| Inventory of Homes for Sale     | 31        | 25          | - 19.4%                              |              |              |                                      |
| Months Supply of Inventory      | 10.0      | 7.4         | - 26.0%                              |              |              |                                      |

<sup>\*</sup> Does not account for seller concessions and/or down payment assistance. | Activity for one month can sometimes look extreme due to small sample size.

**October** ■2017 ■2018