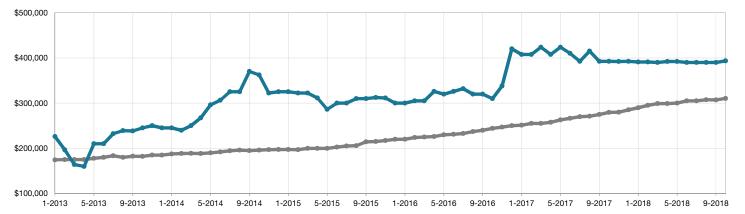

## Historical Median Sales Price Rolling 12-Month Calculation

Entire MLS -

Nathrop -