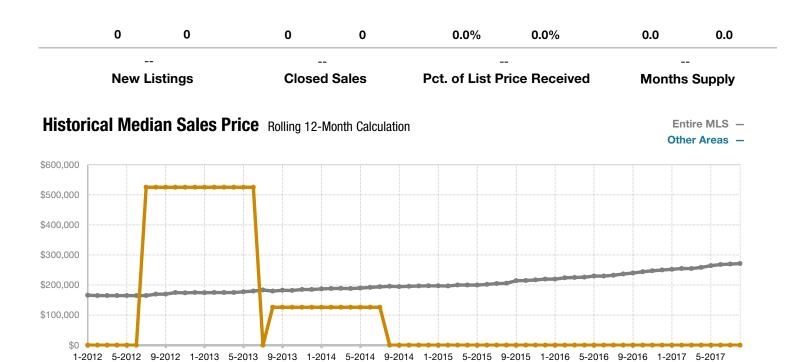

## **Local Market Update for August 2017**

## **Other Areas**

|                                 | August |      |                                      | Year to Date |             |                                      |
|---------------------------------|--------|------|--------------------------------------|--------------|-------------|--------------------------------------|
| Key Metrics                     | 2016   | 2017 | Percent Change<br>from Previous Year | Thru 8-2016  | Thru 8-2017 | Percent Change<br>from Previous Year |
| New Listings                    | 0      | 0    |                                      | 0            | 0           |                                      |
| Closed Sales                    | 0      | 0    |                                      | 0            | 0           |                                      |
| Median Sales Price*             | \$0    | \$0  |                                      | \$0          | \$0         |                                      |
| Average Sales Price*            | \$0    | \$0  |                                      | \$0          | \$0         |                                      |
| Percent of List Price Received* | 0.0%   | 0.0% |                                      | 0.0%         | 0.0%        |                                      |
| Days on Market Until Sale       | 0      | 0    |                                      | 0            | 0           |                                      |
| Inventory of Homes for Sale     | 0      | 0    |                                      |              |             |                                      |
| Months Supply of Inventory      | 0.0    | 0.0  |                                      |              |             |                                      |

<sup>\*</sup> Does not account for seller concessions and/or down payment assistance. | Activity for one month can sometimes look extreme due to small sample size.

August = 2016 = 2017