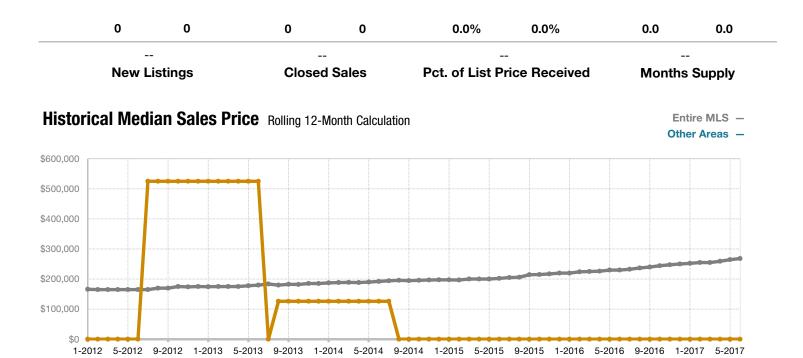

## **Other Areas**

|                                 | June |      |                                      | Year to Date |             |                                      |
|---------------------------------|------|------|--------------------------------------|--------------|-------------|--------------------------------------|
| Key Metrics                     | 2016 | 2017 | Percent Change<br>from Previous Year | Thru 6-2016  | Thru 6-2017 | Percent Change<br>from Previous Year |
| New Listings                    | 0    | 0    |                                      | 0            | 0           |                                      |
| Closed Sales                    | 0    | 0    |                                      | 0            | 0           |                                      |
| Median Sales Price*             | \$0  | \$0  |                                      | \$0          | \$0         |                                      |
| Average Sales Price*            | \$0  | \$0  |                                      | \$0          | \$0         |                                      |
| Percent of List Price Received* | 0.0% | 0.0% |                                      | 0.0%         | 0.0%        |                                      |
| Days on Market Until Sale       | 0    | 0    |                                      | 0            | 0           |                                      |
| Inventory of Homes for Sale     | 0    | 0    |                                      |              |             |                                      |
| Months Supply of Inventory      | 0.0  | 0.0  |                                      |              |             |                                      |

<sup>\*</sup> Does not account for seller concessions and/or down payment assistance. | Activity for one month can sometimes look extreme due to small sample size.

**June** ■2016 ■2017