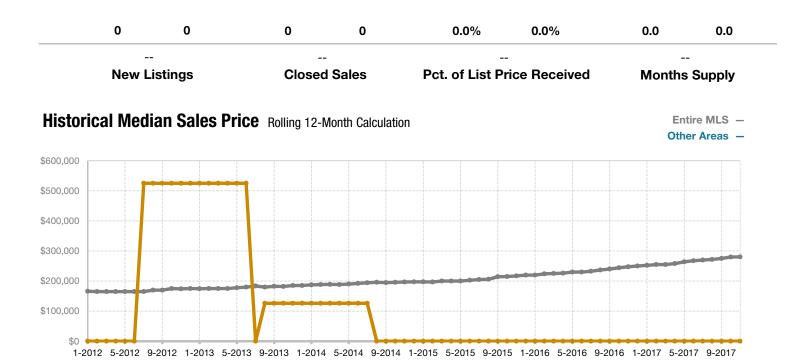

## **Local Market Update for November 2017**

## **Other Areas**

|                                 | November |      |                                      | Year to Date |              |                                      |
|---------------------------------|----------|------|--------------------------------------|--------------|--------------|--------------------------------------|
| Key Metrics                     | 2016     | 2017 | Percent Change<br>from Previous Year | Thru 11-2016 | Thru 11-2017 | Percent Change<br>from Previous Year |
| New Listings                    | 0        | 0    |                                      | 0            | 0            |                                      |
| Closed Sales                    | 0        | 0    |                                      | 0            | 0            |                                      |
| Median Sales Price*             | \$0      | \$0  |                                      | \$0          | \$0          |                                      |
| Average Sales Price*            | \$0      | \$0  |                                      | \$0          | \$0          |                                      |
| Percent of List Price Received* | 0.0%     | 0.0% |                                      | 0.0%         | 0.0%         |                                      |
| Days on Market Until Sale       | 0        | 0    |                                      | 0            | 0            |                                      |
| Inventory of Homes for Sale     | 0        | 0    |                                      |              |              |                                      |
| Months Supply of Inventory      | 0.0      | 0.0  |                                      |              |              |                                      |

<sup>\*</sup> Does not account for seller concessions and/or down payment assistance. | Activity for one month can sometimes look extreme due to small sample size.

November = 2016 = 2017