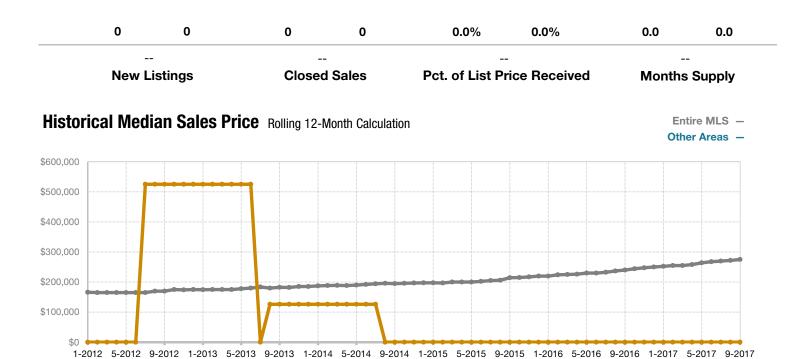

## **Other Areas**

|                                 | September |      |                                      | Year to Date |             |                                      |
|---------------------------------|-----------|------|--------------------------------------|--------------|-------------|--------------------------------------|
| Key Metrics                     | 2016      | 2017 | Percent Change<br>from Previous Year | Thru 9-2016  | Thru 9-2017 | Percent Change<br>from Previous Year |
| New Listings                    | 0         | 0    |                                      | 0            | 0           |                                      |
| Closed Sales                    | 0         | 0    |                                      | 0            | 0           |                                      |
| Median Sales Price*             | \$0       | \$0  |                                      | \$0          | \$0         |                                      |
| Average Sales Price*            | \$0       | \$0  |                                      | \$0          | \$0         |                                      |
| Percent of List Price Received* | 0.0%      | 0.0% |                                      | 0.0%         | 0.0%        |                                      |
| Days on Market Until Sale       | 0         | 0    |                                      | 0            | 0           |                                      |
| Inventory of Homes for Sale     | 0         | 0    |                                      |              |             |                                      |
| Months Supply of Inventory      | 0.0       | 0.0  |                                      |              |             |                                      |

<sup>\*</sup> Does not account for seller concessions and/or down payment assistance. | Activity for one month can sometimes look extreme due to small sample size.

September ■2016 ■2017