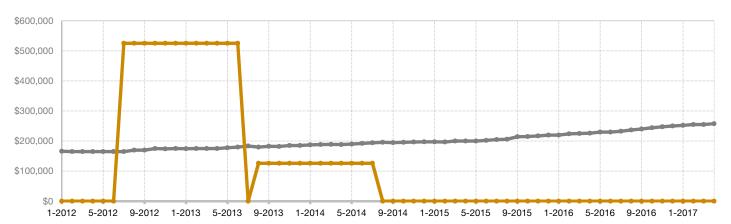

## Historical Median Sales Price Rolling 12-Month Calculation

Entire MLS –

Other Areas –