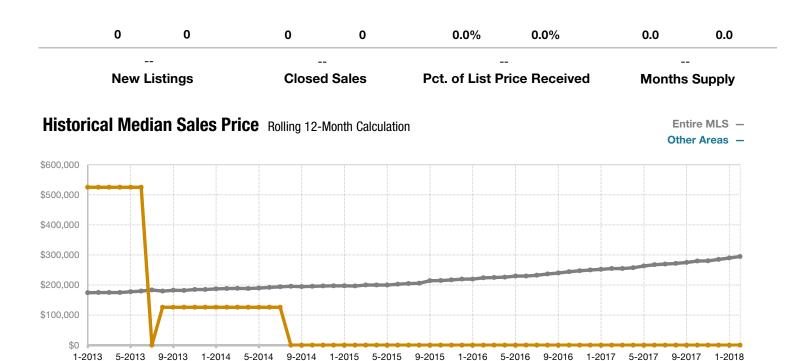

## **Other Areas**

|                                 | February |      |                                      | Year to Date |             |                                      |
|---------------------------------|----------|------|--------------------------------------|--------------|-------------|--------------------------------------|
| Key Metrics                     | 2017     | 2018 | Percent Change<br>from Previous Year | Thru 2-2017  | Thru 2-2018 | Percent Change<br>from Previous Year |
| New Listings                    | 0        | 0    |                                      | 0            | 0           |                                      |
| Closed Sales                    | 0        | 0    |                                      | 0            | 0           |                                      |
| Median Sales Price*             | \$0      | \$0  |                                      | \$0          | \$0         |                                      |
| Average Sales Price*            | \$0      | \$0  |                                      | \$0          | \$0         |                                      |
| Percent of List Price Received* | 0.0%     | 0.0% |                                      | 0.0%         | 0.0%        |                                      |
| Days on Market Until Sale       | 0        | 0    |                                      | 0            | 0           |                                      |
| Inventory of Homes for Sale     | 0        | 0    |                                      |              |             |                                      |
| Months Supply of Inventory      | 0.0      | 0.0  |                                      |              |             |                                      |