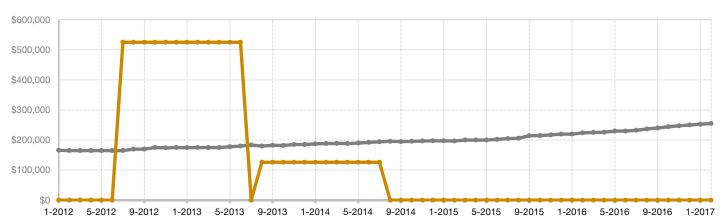

## Historical Median Sales Price Rolling 12-Month Calculation

Entire MLS –

Other Areas -

Current as of March 3, 2017. All data from the REALTORS® of Central Colorado, Inc. Report © 2017 ShowingTime.