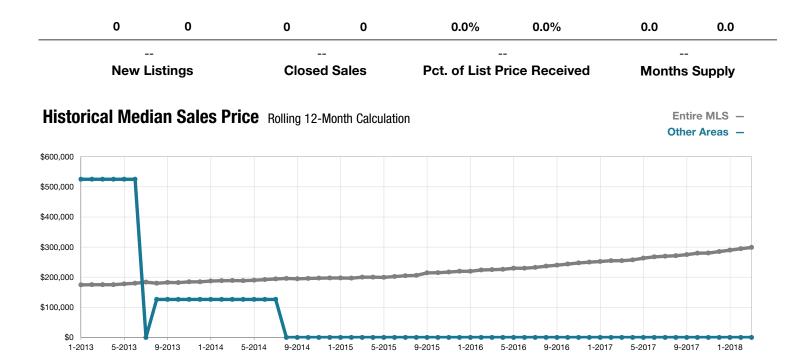

## **Other Areas**

|                                 | March |      |                                      | Year to Date |             |                                      |
|---------------------------------|-------|------|--------------------------------------|--------------|-------------|--------------------------------------|
| Key Metrics                     | 2017  | 2018 | Percent Change<br>from Previous Year | Thru 3-2017  | Thru 3-2018 | Percent Change<br>from Previous Year |
| New Listings                    | 0     | 0    |                                      | 0            | 0           |                                      |
| Closed Sales                    | 0     | 0    |                                      | 0            | 0           |                                      |
| Median Sales Price*             | \$0   | \$0  |                                      | \$0          | \$0         |                                      |
| Average Sales Price*            | \$0   | \$0  |                                      | \$0          | \$0         |                                      |
| Percent of List Price Received* | 0.0%  | 0.0% |                                      | 0.0%         | 0.0%        |                                      |
| Days on Market Until Sale       | 0     | 0    |                                      | 0            | 0           |                                      |
| Inventory of Homes for Sale     | 0     | 0    |                                      |              |             |                                      |
| Months Supply of Inventory      | 0.0   | 0.0  |                                      |              |             |                                      |

<sup>\*</sup> Does not account for seller concessions and/or down payment assistance. | Activity for one month can sometimes look extreme due to small sample size.

March ■2017 ■2018