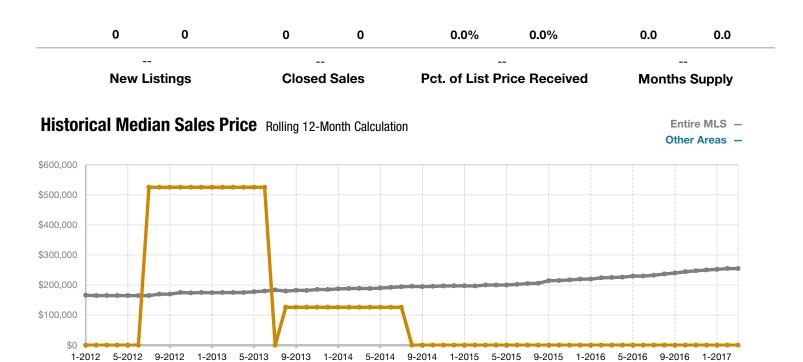

## **Other Areas**

|                                 | March |      |                                      | Year to Date |             |                                      |
|---------------------------------|-------|------|--------------------------------------|--------------|-------------|--------------------------------------|
| Key Metrics                     | 2016  | 2017 | Percent Change<br>from Previous Year | Thru 3-2016  | Thru 3-2017 | Percent Change<br>from Previous Year |
| New Listings                    | 0     | 0    |                                      | 0            | 0           |                                      |
| Closed Sales                    | 0     | 0    |                                      | 0            | 0           |                                      |
| Median Sales Price*             | \$0   | \$0  |                                      | \$0          | \$0         |                                      |
| Average Sales Price*            | \$0   | \$0  |                                      | \$0          | \$0         |                                      |
| Percent of List Price Received* | 0.0%  | 0.0% |                                      | 0.0%         | 0.0%        |                                      |
| Days on Market Until Sale       | 0     | 0    |                                      | 0            | 0           |                                      |
| Inventory of Homes for Sale     | 0     | 0    |                                      |              |             |                                      |
| Months Supply of Inventory      | 0.0   | 0.0  |                                      |              |             |                                      |

<sup>\*</sup> Does not account for seller concessions and/or down payment assistance. | Activity for one month can sometimes look extreme due to small sample size.

March ■2016 ■2017