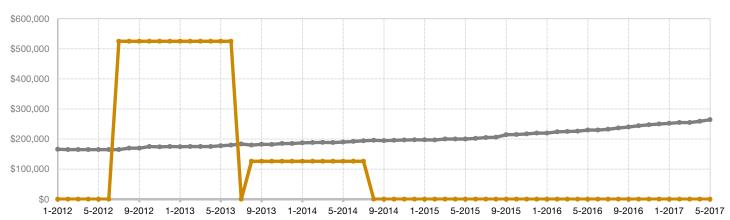

## Historical Median Sales Price Rolling 12-Month Calculation

Entire MLS –

Other Areas -