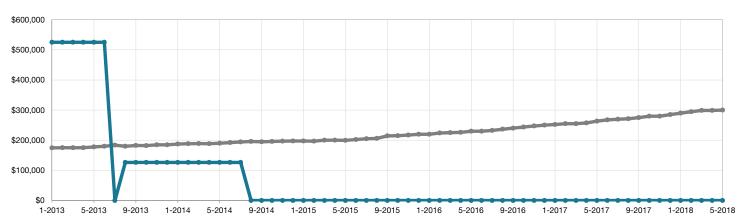

## Historical Median Sales Price Rolling 12-Month Calculation

Entire MLS –

Other Areas -