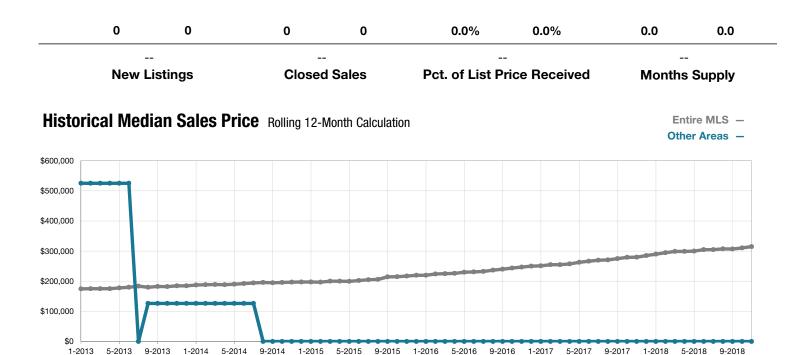

## **Local Market Update for November 2018**

## **Other Areas**

|                                 | November |      |                                      | Year to Date |              |                                      |
|---------------------------------|----------|------|--------------------------------------|--------------|--------------|--------------------------------------|
| Key Metrics                     | 2017     | 2018 | Percent Change<br>from Previous Year | Thru 11-2017 | Thru 11-2018 | Percent Change<br>from Previous Year |
| New Listings                    | 0        | 0    |                                      | 0            | 0            |                                      |
| Closed Sales                    | 0        | 0    |                                      | 0            | 0            |                                      |
| Median Sales Price*             | \$0      | \$0  |                                      | \$0          | \$0          |                                      |
| Average Sales Price*            | \$0      | \$0  |                                      | \$0          | \$0          |                                      |
| Percent of List Price Received* | 0.0%     | 0.0% |                                      | 0.0%         | 0.0%         |                                      |
| Days on Market Until Sale       | 0        | 0    |                                      | 0            | 0            |                                      |
| Inventory of Homes for Sale     | 0        | 0    |                                      |              |              |                                      |
| Months Supply of Inventory      | 0.0      | 0.0  |                                      |              |              |                                      |

<sup>\*</sup> Does not account for seller concessions and/or down payment assistance. | Activity for one month can sometimes look extreme due to small sample size.

November = 2017 = 2018