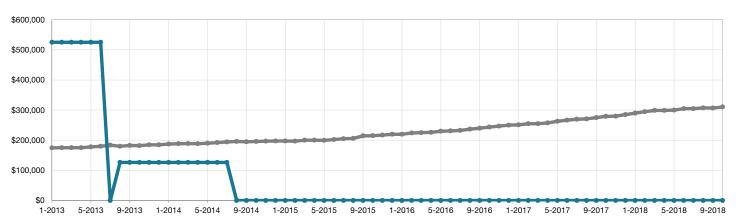

## Historical Median Sales Price Rolling 12-Month Calculation

Entire MLS –

Other Areas –