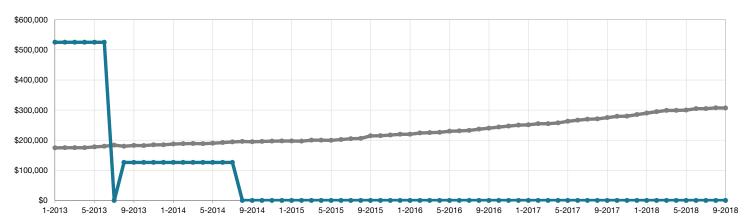

## Historical Median Sales Price Rolling 12-Month Calculation

Entire MLS –

Other Areas –