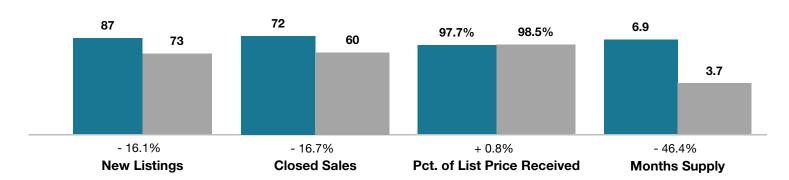

## **Park County**

|                                 | August    |           |                                      | Year to Date |             |                                      |
|---------------------------------|-----------|-----------|--------------------------------------|--------------|-------------|--------------------------------------|
| Key Metrics                     | 2016      | 2017      | Percent Change<br>from Previous Year | Thru 8-2016  | Thru 8-2017 | Percent Change<br>from Previous Year |
| New Listings                    | 87        | 73        | - 16.1%                              | 624          | 588         | - 5.8%                               |
| Closed Sales                    | 72        | 60        | - 16.7%                              | 362          | 399         | + 10.2%                              |
| Median Sales Price*             | \$270,975 | \$318,000 | + 17.4%                              | \$275,000    | \$316,000   | + 14.9%                              |
| Average Sales Price*            | \$284,044 | \$332,883 | + 17.2%                              | \$296,179    | \$333,093   | + 12.5%                              |
| Percent of List Price Received* | 97.7%     | 98.5%     | + 0.8%                               | 97.5%        | 98.2%       | + 0.7%                               |
| Days on Market Until Sale       | 57        | 30        | - 47.4%                              | 78           | 56          | - 28.2%                              |
| Inventory of Homes for Sale     | 341       | 204       | - 40.2%                              |              |             |                                      |
| Months Supply of Inventory      | 6.9       | 3.7       | - 46.4%                              |              |             |                                      |

<sup>\*</sup> Does not account for seller concessions and/or down payment assistance. | Activity for one month can sometimes look extreme due to small sample size.

August ■2016 ■2017