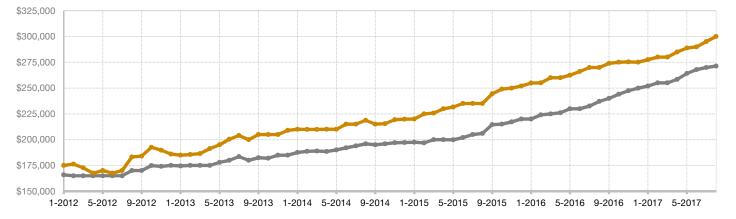

## Historical Median Sales Price Rolling 12-Month Calculation

Entire MLS -

Park County -