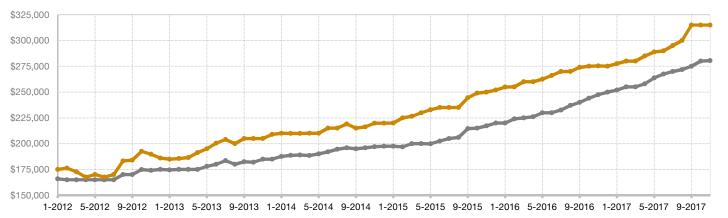

## Historical Median Sales Price Rolling 12-Month Calculation

Entire MLS -

Park County -