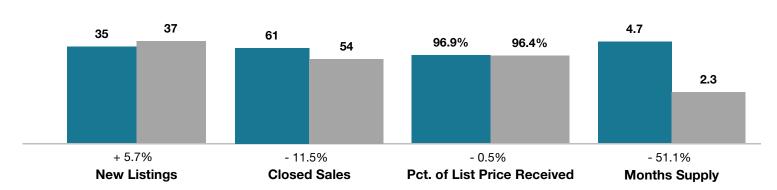

## **Park County**

|                                 | November  |           |                                      | Year to Date |              |                                      |
|---------------------------------|-----------|-----------|--------------------------------------|--------------|--------------|--------------------------------------|
| Key Metrics                     | 2016      | 2017      | Percent Change<br>from Previous Year | Thru 11-2016 | Thru 11-2017 | Percent Change<br>from Previous Year |
| New Listings                    | 35        | 37        | + 5.7%                               | 755          | 717          | - 5.0%                               |
| Closed Sales                    | 61        | 54        | - 11.5%                              | 566          | 579          | + 2.3%                               |
| Median Sales Price*             | \$285,000 | \$286,250 | + 0.4%                               | \$275,000    | \$315,000    | + 14.5%                              |
| Average Sales Price*            | \$302,531 | \$298,605 | - 1.3%                               | \$294,425    | \$326,063    | + 10.7%                              |
| Percent of List Price Received* | 96.9%     | 96.4%     | - 0.5%                               | 97.6%        | 97.9%        | + 0.3%                               |
| Days on Market Until Sale       | 70        | 66        | - 5.7%                               | 74           | 57           | - 23.0%                              |
| Inventory of Homes for Sale     | 236       | 123       | - 47.9%                              |              |              |                                      |
| Months Supply of Inventory      | 4.7       | 2.3       | - 51.1%                              |              |              |                                      |

<sup>\*</sup> Does not account for seller concessions and/or down payment assistance. | Activity for one month can sometimes look extreme due to small sample size.

November 
2016 2017