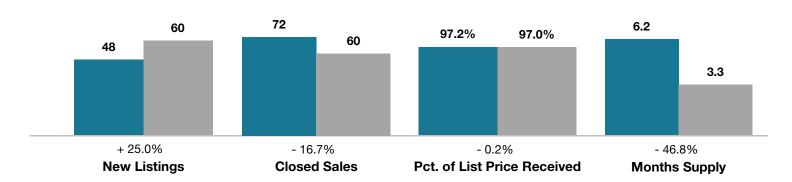

## **Park County**

|                                 | September |           |                                      | Year to Date |             |                                      |
|---------------------------------|-----------|-----------|--------------------------------------|--------------|-------------|--------------------------------------|
| Key Metrics                     | 2016      | 2017      | Percent Change<br>from Previous Year | Thru 9-2016  | Thru 9-2017 | Percent Change<br>from Previous Year |
| New Listings                    | 48        | 60        | + 25.0%                              | 672          | 648         | - 3.6%                               |
| Closed Sales                    | 72        | 60        | - 16.7%                              | 434          | 460         | + 6.0%                               |
| Median Sales Price*             | \$275,000 | \$330,000 | + 20.0%                              | \$275,000    | \$319,000   | + 16.0%                              |
| Average Sales Price*            | \$290,110 | \$326,116 | + 12.4%                              | \$295,172    | \$332,365   | + 12.6%                              |
| Percent of List Price Received* | 97.2%     | 97.0%     | - 0.2%                               | 97.5%        | 98.0%       | + 0.5%                               |
| Days on Market Until Sale       | 67        | 50        | - 25.4%                              | 76           | 55          | - 27.6%                              |
| Inventory of Homes for Sale     | 304       | 175       | - 42.4%                              |              |             |                                      |
| Months Supply of Inventory      | 6.2       | 3.3       | - 46.8%                              |              |             |                                      |

<sup>\*</sup> Does not account for seller concessions and/or down payment assistance. | Activity for one month can sometimes look extreme due to small sample size.

September 
2016 2017