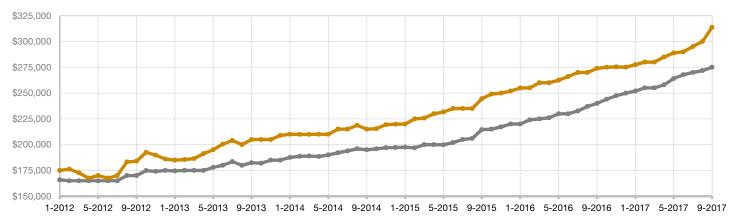

## Historical Median Sales Price Rolling 12-Month Calculation

Entire MLS -

Park County -