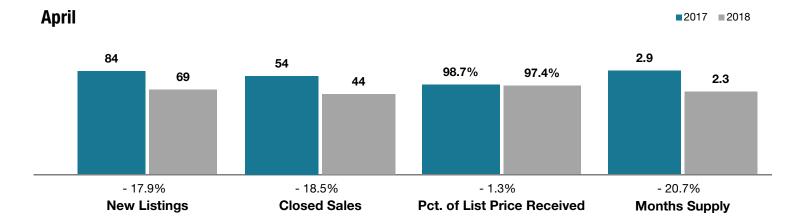

## **Park County**

|                                 | April     |           |                                      | Year to Date |             |                                      |
|---------------------------------|-----------|-----------|--------------------------------------|--------------|-------------|--------------------------------------|
| Key Metrics                     | 2017      | 2018      | Percent Change<br>from Previous Year | Thru 4-2017  | Thru 4-2018 | Percent Change<br>from Previous Year |
| New Listings                    | 84        | 69        | - 17.9%                              | 227          | 218         | - 4.0%                               |
| Closed Sales                    | 54        | 44        | - 18.5%                              | 162          | 158         | - 2.5%                               |
| Median Sales Price*             | \$326,000 | \$345,000 | + 5.8%                               | \$304,000    | \$328,250   | + 8.0%                               |
| Average Sales Price*            | \$326,940 | \$337,099 | + 3.1%                               | \$321,279    | \$346,445   | + 7.8%                               |
| Percent of List Price Received* | 98.7%     | 97.4%     | - 1.3%                               | 97.7%        | 97.7%       | 0.0%                                 |
| Days on Market Until Sale       | 81        | 65        | - 19.8%                              | 74           | 70          | - 5.4%                               |
| Inventory of Homes for Sale     | 153       | 117       | - 23.5%                              |              |             |                                      |
| Months Supply of Inventory      | 2.9       | 2.3       | - 20.7%                              |              |             |                                      |