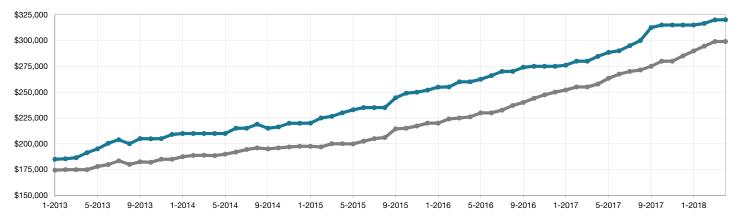

## **Park County**

|                                 | April     |           |                                      | Year to Date |             |                                      |
|---------------------------------|-----------|-----------|--------------------------------------|--------------|-------------|--------------------------------------|
| Key Metrics                     | 2017      | 2018      | Percent Change<br>from Previous Year | Thru 4-2017  | Thru 4-2018 | Percent Change<br>from Previous Year |
| New Listings                    | 84        | 69        | - 17.9%                              | 227          | 218         | - 4.0%                               |
| Closed Sales                    | 54        | 44        | - 18.5%                              | 162          | 158         | - 2.5%                               |
| Median Sales Price*             | \$326,000 | \$345,000 | + 5.8%                               | \$304,000    | \$328,250   | + 8.0%                               |
| Average Sales Price*            | \$326,940 | \$337,099 | + 3.1%                               | \$321,279    | \$346,445   | + 7.8%                               |
| Percent of List Price Received* | 98.7%     | 97.4%     | - 1.3%                               | 97.7%        | 97.7%       | 0.0%                                 |
| Days on Market Until Sale       | 81        | 65        | - 19.8%                              | 74           | 70          | - 5.4%                               |
| Inventory of Homes for Sale     | 153       | 117       | - 23.5%                              |              |             |                                      |
| Months Supply of Inventory      | 2.9       | 2.3       | - 20.7%                              |              |             |                                      |