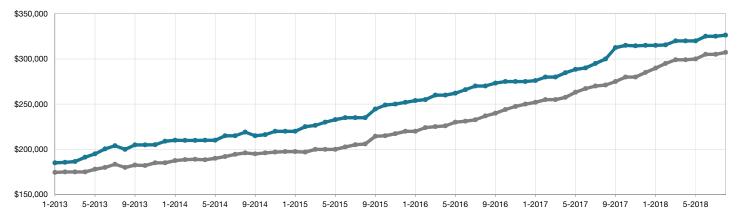

## Historical Median Sales Price Rolling 12-Month Calculation

Entire MLS -

Park County -