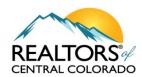

## **Park County**

|                                 | August    |           |                                      | Year to Date |             |                                      |
|---------------------------------|-----------|-----------|--------------------------------------|--------------|-------------|--------------------------------------|
| Key Metrics                     | 2017      | 2018      | Percent Change<br>from Previous Year | Thru 8-2017  | Thru 8-2018 | Percent Change<br>from Previous Year |
| New Listings                    | 73        | 79        | + 8.2%                               | 589          | 561         | - 4.8%                               |
| Closed Sales                    | 62        | 61        | - 1.6%                               | 402          | 379         | - 5.7%                               |
| Median Sales Price*             | \$319,000 | \$350,000 | + 9.7%                               | \$316,000    | \$340,000   | + 7.6%                               |
| Average Sales Price*            | \$336,129 | \$373,630 | + 11.2%                              | \$333,513    | \$355,853   | + 6.7%                               |
| Percent of List Price Received* | 98.5%     | 97.9%     | - 0.6%                               | 98.2%        | 98.1%       | - 0.1%                               |
| Days on Market Until Sale       | 30        | 37        | + 23.3%                              | 56           | 51          | - 8.9%                               |
| Inventory of Homes for Sale     | 235       | 184       | - 21.7%                              |              |             |                                      |
| Months Supply of Inventory      | 4.3       | 3.7       | - 14.0%                              |              |             |                                      |

<sup>\*</sup> Does not account for seller concessions and/or down payment assistance. | Activity for one month can sometimes look extreme due to small sample size.

August = 2017 = 2018