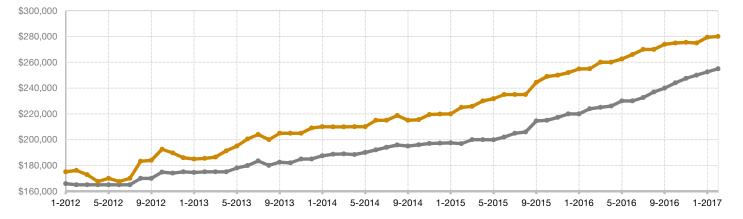

## **Park County**

|                                 | February  |           |                                      | Year to Date |             |                                      |
|---------------------------------|-----------|-----------|--------------------------------------|--------------|-------------|--------------------------------------|
| Key Metrics                     | 2016      | 2017      | Percent Change<br>from Previous Year | Thru 2-2016  | Thru 2-2017 | Percent Change<br>from Previous Year |
| New Listings                    | 23        | 48        | + 108.7%                             | 63           | 73          | + 15.9%                              |
| Closed Sales                    | 41        | 36        | - 12.2%                              | 69           | 67          | - 2.9%                               |
| Median Sales Price*             | \$260,000 | \$297,498 | + 14.4%                              | \$259,000    | \$285,000   | + 10.0%                              |
| Average Sales Price*            | \$274,211 | \$315,934 | + 15.2%                              | \$263,304    | \$317,225   | + 20.5%                              |
| Percent of List Price Received* | 98.2%     | 97.2%     | - 1.0%                               | 97.5%        | 97.6%       | + 0.1%                               |
| Days on Market Until Sale       | 83        | 57        | - 31.3%                              | 99           | 65          | - 34.3%                              |
| Inventory of Homes for Sale     | 210       | 122       | - 41.9%                              |              |             |                                      |
| Months Supply of Inventory      | 4.2       | 2.4       | - 42.9%                              |              |             |                                      |