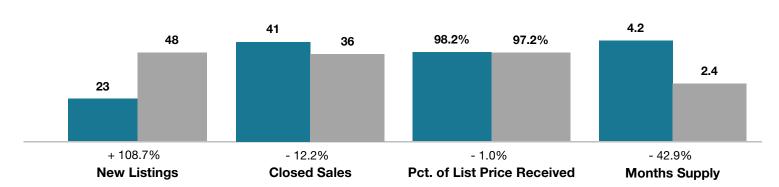

## **Park County**

|                                 | February  |           |                                      | Year to Date |             |                                      |
|---------------------------------|-----------|-----------|--------------------------------------|--------------|-------------|--------------------------------------|
| Key Metrics                     | 2016      | 2017      | Percent Change<br>from Previous Year | Thru 2-2016  | Thru 2-2017 | Percent Change<br>from Previous Year |
| New Listings                    | 23        | 48        | + 108.7%                             | 63           | 73          | + 15.9%                              |
| Closed Sales                    | 41        | 36        | - 12.2%                              | 69           | 67          | - 2.9%                               |
| Median Sales Price*             | \$260,000 | \$297,498 | + 14.4%                              | \$259,000    | \$285,000   | + 10.0%                              |
| Average Sales Price*            | \$274,211 | \$315,934 | + 15.2%                              | \$263,304    | \$317,225   | + 20.5%                              |
| Percent of List Price Received* | 98.2%     | 97.2%     | - 1.0%                               | 97.5%        | 97.6%       | + 0.1%                               |
| Days on Market Until Sale       | 83        | 57        | - 31.3%                              | 99           | 65          | - 34.3%                              |
| Inventory of Homes for Sale     | 210       | 122       | - 41.9%                              |              |             |                                      |
| Months Supply of Inventory      | 4.2       | 2.4       | - 42.9%                              |              |             |                                      |