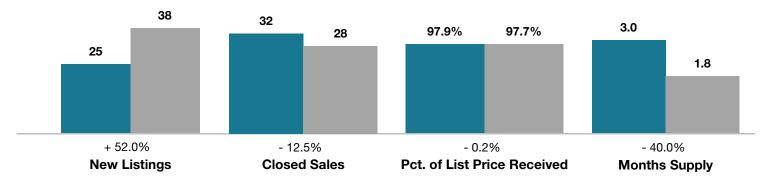

## **Park County**

|                                 | January   |           |                                      | Year to Date |             |                                      |
|---------------------------------|-----------|-----------|--------------------------------------|--------------|-------------|--------------------------------------|
| Key Metrics                     | 2017      | 2018      | Percent Change<br>from Previous Year | Thru 1-2017  | Thru 1-2018 | Percent Change<br>from Previous Year |
| New Listings                    | 25        | 38        | + 52.0%                              | 25           | 38          | + 52.0%                              |
| Closed Sales                    | 32        | 28        | - 12.5%                              | 32           | 28          | - 12.5%                              |
| Median Sales Price*             | \$277,000 | \$288,750 | + 4.2%                               | \$277,000    | \$288,750   | + 4.2%                               |
| Average Sales Price*            | \$312,484 | \$316,243 | + 1.2%                               | \$312,484    | \$316,243   | + 1.2%                               |
| Percent of List Price Received* | 97.9%     | 97.7%     | - 0.2%                               | 97.9%        | 97.7%       | - 0.2%                               |
| Days on Market Until Sale       | 75        | 49        | - 34.7%                              | 75           | 49          | - 34.7%                              |
| Inventory of Homes for Sale     | 155       | 94        | - 39.4%                              |              |             |                                      |
| Months Supply of Inventory      | 3.0       | 1.8       | - 40.0%                              |              |             |                                      |

\* Does not account for seller concessions and/or down payment assistance. | Activity for one month can sometimes look extreme due to small sample size.