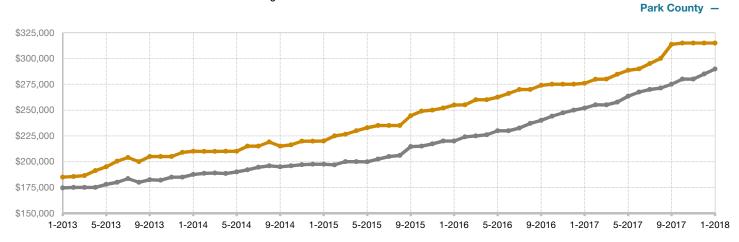

97.7%       | - 0.2%                               |
| Days on Market Until Sale       | 75        | 49        | - 34.7%                              | 75           | 49          | - 34.7%                              |
| Inventory of Homes for Sale     | 155       | 94        | - 39.4%                              |              |             |                                      |
| Months Supply of Inventory      | 3.0       | 1.8       | - 40.0%                              |              |             |                                      |

\* Does not account for seller concessions and/or down payment assistance. | Activity for one month can sometimes look extreme due to small sample size.

## January



## Historical Median Sales Price Rolling 12-Month Calculation

Entire MLS –