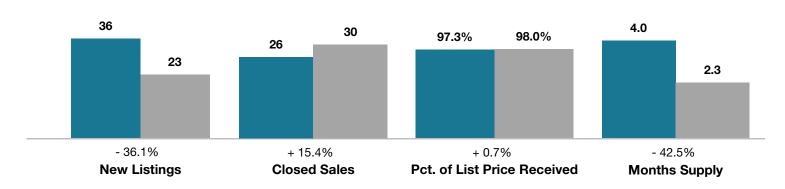

## **Park County**

|                                 | January   |           |                                      | Year to Date |             |                                      |
|---------------------------------|-----------|-----------|--------------------------------------|--------------|-------------|--------------------------------------|
| Key Metrics                     | 2016      | 2017      | Percent Change<br>from Previous Year | Thru 1-2016  | Thru 1-2017 | Percent Change<br>from Previous Year |
| New Listings                    | 36        | 23        | - 36.1%                              | 36           | 23          | - 36.1%                              |
| Closed Sales                    | 26        | 30        | + 15.4%                              | 26           | 30          | + 15.4%                              |
| Median Sales Price*             | \$259,500 | \$282,000 | + 8.7%                               | \$259,500    | \$282,000   | + 8.7%                               |
| Average Sales Price*            | \$259,263 | \$324,367 | + 25.1%                              | \$259,263    | \$324,367   | + 25.1%                              |
| Percent of List Price Received* | 97.3%     | 98.0%     | + 0.7%                               | 97.3%        | 98.0%       | + 0.7%                               |
| Days on Market Until Sale       | 95        | 76        | - 20.0%                              | 95           | 76          | - 20.0%                              |
| Inventory of Homes for Sale     | 187       | 110       | - 41.2%                              |              |             |                                      |
| Months Supply of Inventory      | 4.0       | 2.3       | - 42.5%                              |              |             |                                      |

<sup>\*</sup> Does not account for seller concessions and/or down payment assistance. | Activity for one month can sometimes look extreme due to small sample size.

**January** • 2016 • 2017

Entire MLS -