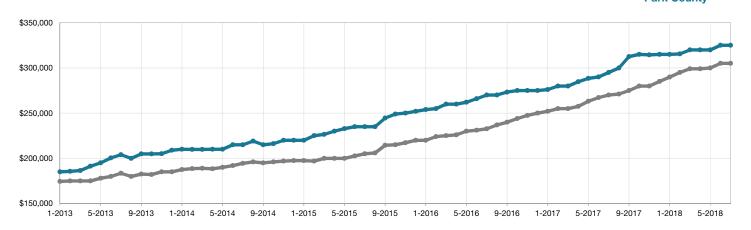

## Historical Median Sales Price Rolling 12-Month Calculation

Entire MLS – Park County –

■2017 ■2018