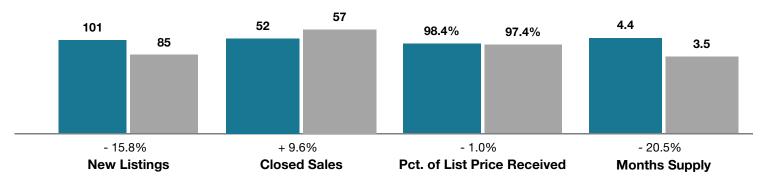

## **Park County**

|                                 | July      |           |                                      | Year to Date |             |                                      |
|---------------------------------|-----------|-----------|--------------------------------------|--------------|-------------|--------------------------------------|
| Key Metrics                     | 2017      | 2018      | Percent Change<br>from Previous Year | Thru 7-2017  | Thru 7-2018 | Percent Change<br>from Previous Year |
| New Listings                    | 101       | 85        | - 15.8%                              | 516          | 482         | - 6.6%                               |
| Closed Sales                    | 52        | 57        | + 9.6%                               | 340          | 318         | - 6.5%                               |
| Median Sales Price*             | \$315,000 | \$318,000 | + 1.0%                               | \$315,000    | \$340,000   | + 7.9%                               |
| Average Sales Price*            | \$366,873 | \$343,816 | - 6.3%                               | \$333,037    | \$352,443   | + 5.8%                               |
| Percent of List Price Received* | 98.4%     | 97.4%     | - 1.0%                               | 98.1%        | 98.2%       | + 0.1%                               |
| Days on Market Until Sale       | 40        | 51        | + 27.5%                              | 60           | 54          | - 10.0%                              |
| Inventory of Homes for Sale     | 243       | 176       | - 27.6%                              |              |             |                                      |
| Months Supply of Inventory      | 4.4       | 3.5       | - 20.5%                              |              |             |                                      |

\* Does not account for seller concessions and/or down payment assistance. | Activity for one month can sometimes look extreme due to small sample size.

## July