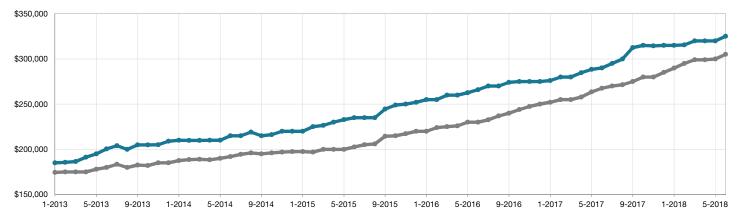

## Historical Median Sales Price Rolling 12-Month Calculation

Entire MLS -

Park County -