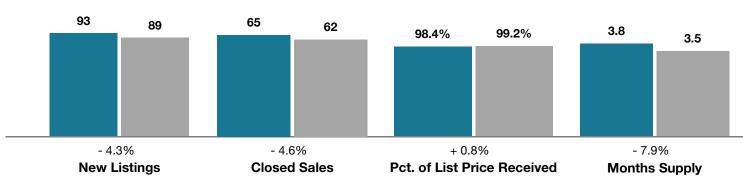

## **Park County**

|                                 | June      |           |                                      | Year to Date |             |                                      |
|---------------------------------|-----------|-----------|--------------------------------------|--------------|-------------|--------------------------------------|
| Key Metrics                     | 2017      | 2018      | Percent Change<br>from Previous Year | Thru 6-2017  | Thru 6-2018 | Percent Change<br>from Previous Year |
| New Listings                    | 93        | 89        | - 4.3%                               | 415          | 397         | - 4.3%                               |
| Closed Sales                    | 65        | 62        | - 4.6%                               | 288          | 260         | - 9.7%                               |
| Median Sales Price*             | \$332,500 | \$371,500 | + 11.7%                              | \$315,750    | \$341,000   | + 8.0%                               |
| Average Sales Price*            | \$330,699 | \$378,589 | + 14.5%                              | \$326,927    | \$353,748   | + 8.2%                               |
| Percent of List Price Received* | 98.4%     | 99.2%     | + 0.8%                               | 98.1%        | 98.3%       | + 0.2%                               |
| Days on Market Until Sale       | 41        | 25        | - 39.0%                              | 64           | 54          | - 15.6%                              |
| Inventory of Homes for Sale     | 213       | 174       | - 18.3%                              |              |             |                                      |
| Months Supply of Inventory      | 3.8       | 3.5       | - 7.9%                               |              |             |                                      |

<sup>\*</sup> Does not account for seller concessions and/or down payment assistance. | Activity for one month can sometimes look extreme due to small sample size.