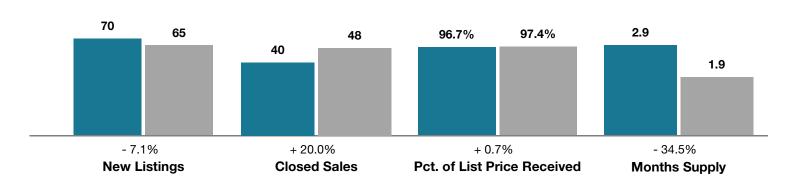

## **Park County**

|                                 | March     |           |                                      | Year to Date |             |                                      |
|---------------------------------|-----------|-----------|--------------------------------------|--------------|-------------|--------------------------------------|
| Key Metrics                     | 2017      | 2018      | Percent Change<br>from Previous Year | Thru 3-2017  | Thru 3-2018 | Percent Change<br>from Previous Year |
| New Listings                    | 70        | 65        | - 7.1%                               | 143          | 149         | + 4.2%                               |
| Closed Sales                    | 40        | 48        | + 20.0%                              | 108          | 114         | + 5.6%                               |
| Median Sales Price*             | \$310,750 | \$325,750 | + 4.8%                               | \$299,000    | \$322,500   | + 7.9%                               |
| Average Sales Price*            | \$325,483 | \$370,555 | + 13.8%                              | \$318,448    | \$350,052   | + 9.9%                               |
| Percent of List Price Received* | 96.7%     | 97.4%     | + 0.7%                               | 97.2%        | 97.8%       | + 0.6%                               |
| Days on Market Until Sale       | 80        | 61        | - 23.8%                              | 71           | 72          | + 1.4%                               |
| Inventory of Homes for Sale     | 150       | 98        | - 34.7%                              |              |             |                                      |
| Months Supply of Inventory      | 2.9       | 1.9       | - 34.5%                              |              |             |                                      |

<sup>\*</sup> Does not account for seller concessions and/or down payment assistance. | Activity for one month can sometimes look extreme due to small sample size.

March ■2017 ■2018