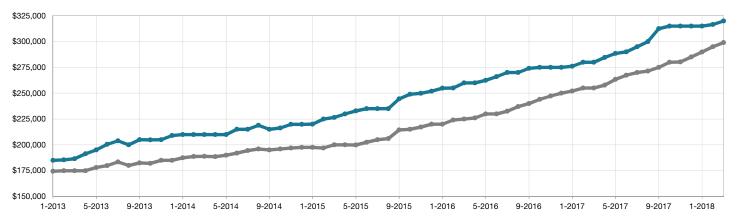

## Historical Median Sales Price Rolling 12-Month Calculation

Entire MLS -

Park County -