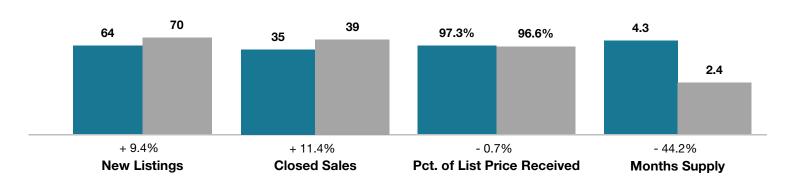

## **Park County**

|                                 | March     |           |                                      | Year to Date |             |                                      |
|---------------------------------|-----------|-----------|--------------------------------------|--------------|-------------|--------------------------------------|
| Key Metrics                     | 2016      | 2017      | Percent Change<br>from Previous Year | Thru 3-2016  | Thru 3-2017 | Percent Change<br>from Previous Year |
| New Listings                    | 64        | 70        | + 9.4%                               | 127          | 143         | + 12.6%                              |
| Closed Sales                    | 35        | 39        | + 11.4%                              | 104          | 106         | + 1.9%                               |
| Median Sales Price*             | \$300,000 | \$312,500 | + 4.2%                               | \$260,000    | \$299,475   | + 15.2%                              |
| Average Sales Price*            | \$351,084 | \$327,956 | - 6.6%                               | \$292,846    | \$321,174   | + 9.7%                               |
| Percent of List Price Received* | 97.3%     | 96.6%     | - 0.7%                               | 97.4%        | 97.2%       | - 0.2%                               |
| Days on Market Until Sale       | 105       | 82        | - 21.9%                              | 101          | 72          | - 28.7%                              |
| Inventory of Homes for Sale     | 219       | 122       | - 44.3%                              |              |             |                                      |
| Months Supply of Inventory      | 4.3       | 2.4       | - 44.2%                              |              |             |                                      |

<sup>\*</sup> Does not account for seller concessions and/or down payment assistance. | Activity for one month can sometimes look extreme due to small sample size.

March ■2016 ■2017