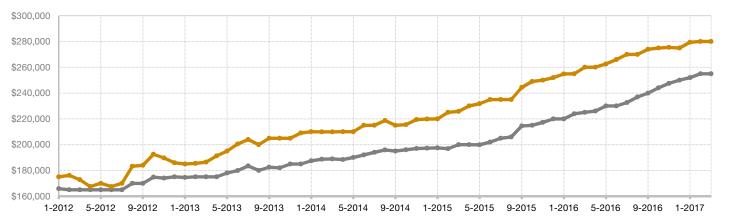

## Historical Median Sales Price Rolling 12-Month Calculation

Entire MLS -

Park County -