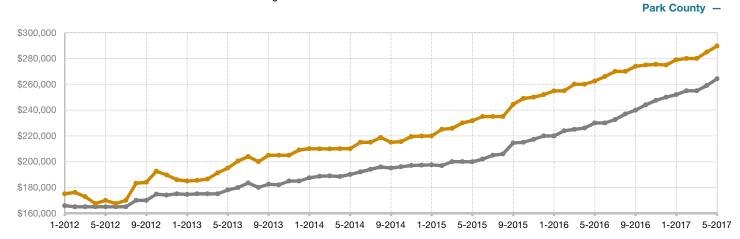

## Historical Median Sales Price Rolling 12-Month Calculation

Entire MLS –

Current as of June 5, 2017. All data from the REALTORS® of Central Colorado, Inc. Report © 2017 ShowingTime.