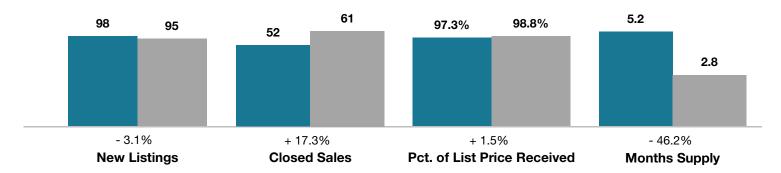

## **Park County**

|                                 | Мау       |           |                                      | Year to Date |             |                                      |
|---------------------------------|-----------|-----------|--------------------------------------|--------------|-------------|--------------------------------------|
| Key Metrics                     | 2016      | 2017      | Percent Change<br>from Previous Year | Thru 5-2016  | Thru 5-2017 | Percent Change<br>from Previous Year |
| New Listings                    | 98        | 95        | - 3.1%                               | 296          | 322         | + 8.8%                               |
| Closed Sales                    | 52        | 61        | + 17.3%                              | 187          | 222         | + 18.7%                              |
| Median Sales Price*             | \$266,500 | \$305,000 | + 14.4%                              | \$270,000    | \$306,250   | + 13.4%                              |
| Average Sales Price*            | \$312,013 | \$337,909 | + 8.3%                               | \$294,249    | \$326,404   | + 10.9%                              |
| Percent of List Price Received* | 97.3%     | 98.8%     | + 1.5%                               | 97.5%        | 98.0%       | + 0.5%                               |
| Days on Market Until Sale       | 92        | 61        | - 33.7%                              | 102          | 71          | - 30.4%                              |
| Inventory of Homes for Sale     | 256       | 154       | - 39.8%                              |              |             |                                      |
| Months Supply of Inventory      | 5.2       | 2.8       | - 46.2%                              |              |             |                                      |