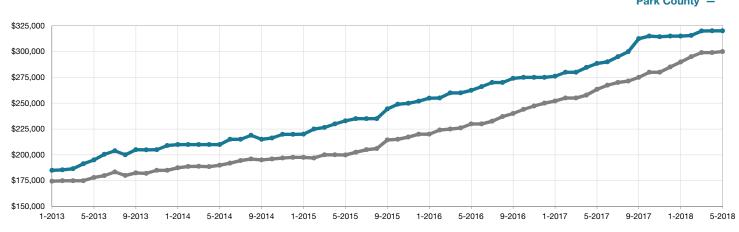

## Historical Median Sales Price Rolling 12-Month Calculation

Entire MLS – Park County –

■2017 ■2018