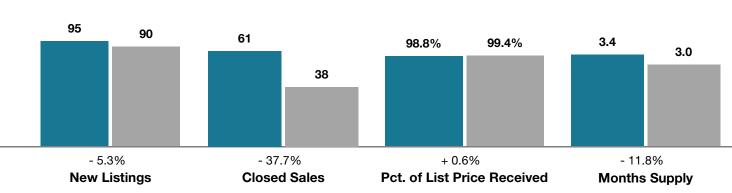

## **Park County**

|                                 | Мау       |           |                                      | Year to Date |             |                                      |
|---------------------------------|-----------|-----------|--------------------------------------|--------------|-------------|--------------------------------------|
| Key Metrics                     | 2017      | 2018      | Percent Change<br>from Previous Year | Thru 5-2017  | Thru 5-2018 | Percent Change<br>from Previous Year |
| New Listings                    | 95        | 90        | - 5.3%                               | 322          | 308         | - 4.3%                               |
| Closed Sales                    | 61        | 38        | - 37.7%                              | 223          | 197         | - 11.7%                              |
| Median Sales Price*             | \$305,000 | \$321,500 | + 5.4%                               | \$305,000    | \$326,000   | + 6.9%                               |
| Average Sales Price*            | \$337,909 | \$340,954 | + 0.9%                               | \$325,828    | \$345,809   | + 6.1%                               |
| Percent of List Price Received* | 98.8%     | 99.4%     | + 0.6%                               | 98.0%        | 98.1%       | + 0.1%                               |
| Days on Market Until Sale       | 61        | 38        | - 37.7%                              | 71           | 64          | - 9.9%                               |
| Inventory of Homes for Sale     | 183       | 149       | - 18.6%                              |              |             |                                      |
| Months Supply of Inventory      | 3.4       | 3.0       | - 11.8%                              |              |             |                                      |

\* Does not account for seller concessions and/or down payment assistance. | Activity for one month can sometimes look extreme due to small sample size.