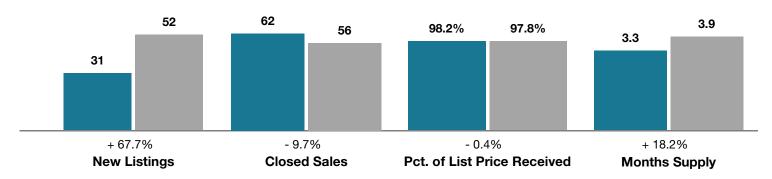

## **Park County**

|                                 | October   |           |                                      | Year to Date |              |                                      |
|---------------------------------|-----------|-----------|--------------------------------------|--------------|--------------|--------------------------------------|
| Key Metrics                     | 2017      | 2018      | Percent Change<br>from Previous Year | Thru 10-2017 | Thru 10-2018 | Percent Change<br>from Previous Year |
| New Listings                    | 31        | 52        | + 67.7%                              | 680          | 691          | + 1.6%                               |
| Closed Sales                    | 62        | 56        | - 9.7%                               | 526          | 487          | - 7.4%                               |
| Median Sales Price*             | \$295,000 | \$363,000 | + 23.1%                              | \$315,500    | \$343,000    | + 8.7%                               |
| Average Sales Price*            | \$302,132 | \$394,101 | + 30.4%                              | \$328,841    | \$358,903    | + 9.1%                               |
| Percent of List Price Received* | 98.2%     | 97.8%     | - 0.4%                               | 98.0%        | 98.1%        | + 0.1%                               |
| Days on Market Until Sale       | 67        | 47        | - 29.9%                              | 56           | 49           | - 12.5%                              |
| Inventory of Homes for Sale     | 175       | 187       | + 6.9%                               |              |              |                                      |
| Months Supply of Inventory      | 3.3       | 3.9       | + 18.2%                              |              |              |                                      |

\* Does not account for seller concessions and/or down payment assistance. | Activity for one month can sometimes look extreme due to small sample size.

## **October**