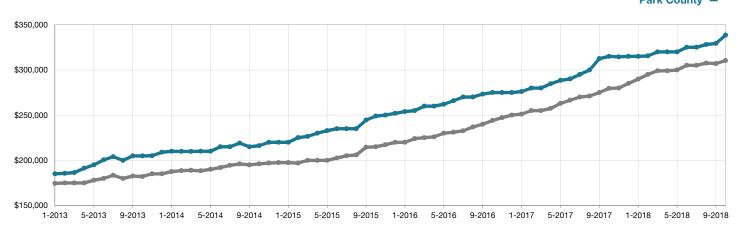

## Historical Median Sales Price Rolling 12-Month Calculation

Entire MLS – Park County –

■2017 ■2018