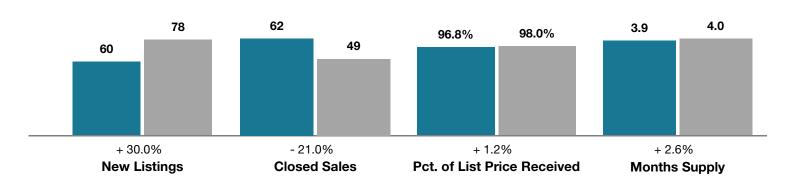

## **Park County**

|                                 | September |           |                                      | Year to Date |             |                                      |
|---------------------------------|-----------|-----------|--------------------------------------|--------------|-------------|--------------------------------------|
| Key Metrics                     | 2017      | 2018      | Percent Change<br>from Previous Year | Thru 9-2017  | Thru 9-2018 | Percent Change<br>from Previous Year |
| New Listings                    | 60        | 78        | + 30.0%                              | 649          | 639         | - 1.5%                               |
| Closed Sales                    | 62        | 49        | - 21.0%                              | 464          | 430         | - 7.3%                               |
| Median Sales Price*             | \$328,000 | \$334,800 | + 2.1%                               | \$318,000    | \$340,000   | + 6.9%                               |
| Average Sales Price*            | \$324,822 | \$341,584 | + 5.2%                               | \$332,352    | \$354,427   | + 6.6%                               |
| Percent of List Price Received* | 96.8%     | 98.0%     | + 1.2%                               | 98.0%        | 98.1%       | + 0.1%                               |
| Days on Market Until Sale       | 50        | 39        | - 22.0%                              | 55           | 50          | - 9.1%                               |
| Inventory of Homes for Sale     | 210       | 195       | - 7.1%                               |              |             |                                      |
| Months Supply of Inventory      | 3.9       | 4.0       | + 2.6%                               |              |             |                                      |

<sup>\*</sup> Does not account for seller concessions and/or down payment assistance. | Activity for one month can sometimes look extreme due to small sample size.

September = 2017 = 2018