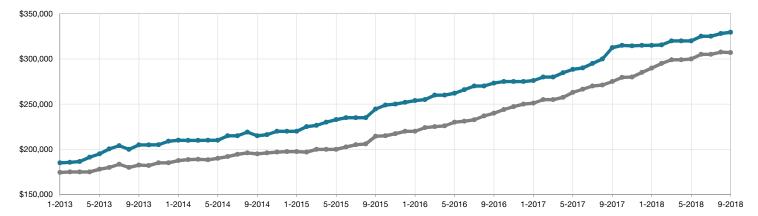

## Historical Median Sales Price Rolling 12-Month Calculation

Entire MLS -

Park County -