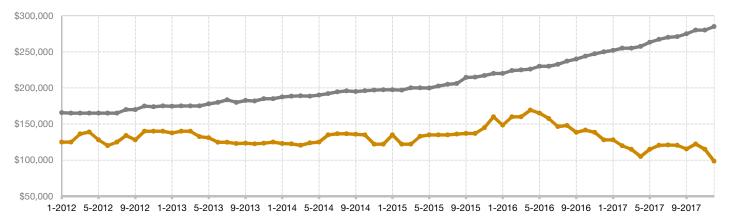

## Historical Median Sales Price Rolling 12-Month Calculation

Entire MLS -

Rio Grande County -