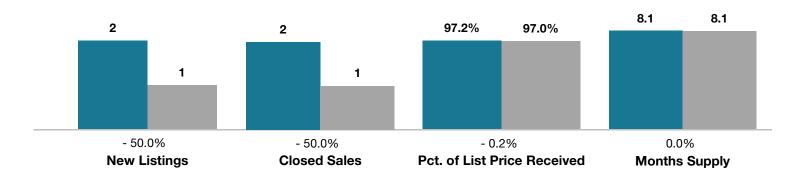

## **Rio Grande County**

|                                 | December  |           |                                      | Year to Date |              |                                      |
|---------------------------------|-----------|-----------|--------------------------------------|--------------|--------------|--------------------------------------|
| Key Metrics                     | 2016      | 2017      | Percent Change<br>from Previous Year | Thru 12-2016 | Thru 12-2017 | Percent Change<br>from Previous Year |
| New Listings                    | 2         | 1         | - 50.0%                              | 62           | 35           | - 43.5%                              |
| Closed Sales                    | 2         | 1         | - 50.0%                              | 71           | 21           | - 70.4%                              |
| Median Sales Price*             | \$160,500 | \$128,000 | - 20.2%                              | \$128,000    | \$98,500     | - 23.0%                              |
| Average Sales Price*            | \$160,500 | \$128,000 | - 20.2%                              | \$155,668    | \$124,675    | - 19.9%                              |
| Percent of List Price Received* | 97.2%     | 97.0%     | - 0.2%                               | 92.1%        | 93.0%        | + 1.0%                               |
| Days on Market Until Sale       | 159       | 114       | - 28.3%                              | 135          | 180          | + 33.3%                              |
| Inventory of Homes for Sale     | 48        | 17        | - 64.6%                              |              |              |                                      |
| Months Supply of Inventory      | 8.1       | 8.1       | 0.0%                                 |              |              |                                      |

<sup>\*</sup> Does not account for seller concessions and/or down payment assistance. | Activity for one month can sometimes look extreme due to small sample size.

December = 2016 = 2017