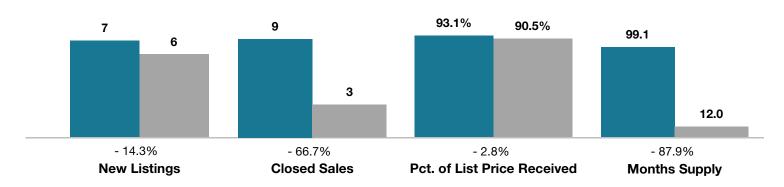

## **Rio Grande County**

|                                 | June      |           |                                      | Year to Date |             |                                      |
|---------------------------------|-----------|-----------|--------------------------------------|--------------|-------------|--------------------------------------|
| Key Metrics                     | 2016      | 2017      | Percent Change<br>from Previous Year | Thru 6-2016  | Thru 6-2017 | Percent Change<br>from Previous Year |
| New Listings                    | 7         | 6         | - 14.3%                              | 29           | 17          | - 41.4%                              |
| Closed Sales                    | 9         | 3         | - 66.7%                              | 51           | 11          | - 78.4%                              |
| Median Sales Price*             | \$103,500 | \$130,000 | + 25.6%                              | \$138,500    | \$104,250   | - 24.7%                              |
| Average Sales Price*            | \$109,489 | \$149,000 | + 36.1%                              | \$159,244    | \$141,700   | - 11.0%                              |
| Percent of List Price Received* | 93.1%     | 90.5%     | - 2.8%                               | 92.1%        | 91.7%       | - 0.4%                               |
| Days on Market Until Sale       | 128       | 521       | + 307.0%                             | 136          | 272         | + 100.0%                             |
| Inventory of Homes for Sale     | 983       | 30        | - 96.9%                              |              |             |                                      |
| Months Supply of Inventory      | 99.1      | 12.0      | - 87.9%                              |              |             |                                      |

<sup>\*</sup> Does not account for seller concessions and/or down payment assistance. | Activity for one month can sometimes look extreme due to small sample size.

**June 2**016 **2**017