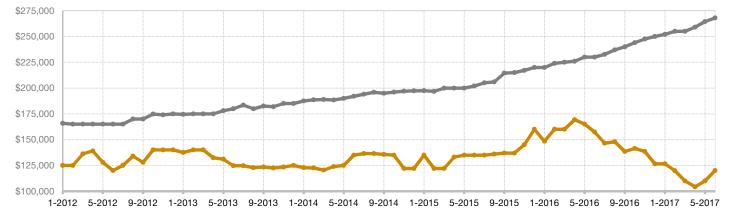

## Historical Median Sales Price Rolling 12-Month Calculation

Entire MLS -

Rio Grande County -