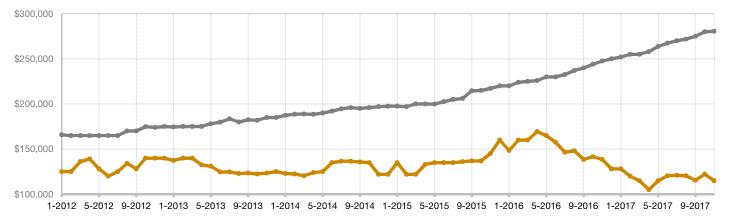

## Historical Median Sales Price Rolling 12-Month Calculation

Entire MLS -

Rio Grande County -