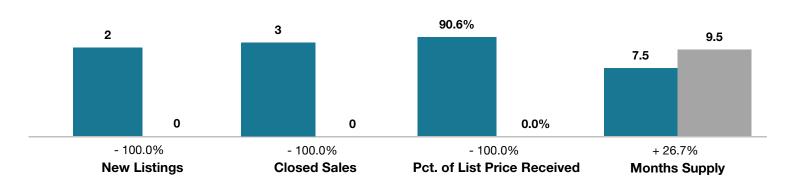

## **Rio Grande County**

|                                 | November  |      |                                      | Year to Date |              |                                      |
|---------------------------------|-----------|------|--------------------------------------|--------------|--------------|--------------------------------------|
| Key Metrics                     | 2016      | 2017 | Percent Change<br>from Previous Year | Thru 11-2016 | Thru 11-2017 | Percent Change<br>from Previous Year |
| New Listings                    | 2         | 0    | - 100.0%                             | 60           | 34           | - 43.3%                              |
| Closed Sales                    | 3         | 0    | - 100.0%                             | 69           | 20           | - 71.0%                              |
| Median Sales Price*             | \$200,000 | \$0  | - 100.0%                             | \$128,000    | \$82,000     | - 35.9%                              |
| Average Sales Price*            | \$236,667 | \$0  | - 100.0%                             | \$155,528    | \$124,500    | - 20.0%                              |
| Percent of List Price Received* | 90.6%     | 0.0% | - 100.0%                             | 91.9%        | 92.8%        | + 1.0%                               |
| Days on Market Until Sale       | 116       | 0    | - 100.0%                             | 134          | 183          | + 36.6%                              |
| Inventory of Homes for Sale     | 52        | 21   | - 59.6%                              |              |              |                                      |
| Months Supply of Inventory      | 7.5       | 9.5  | + 26.7%                              |              |              |                                      |

<sup>\*</sup> Does not account for seller concessions and/or down payment assistance. | Activity for one month can sometimes look extreme due to small sample size.

November ■2016 ■2017