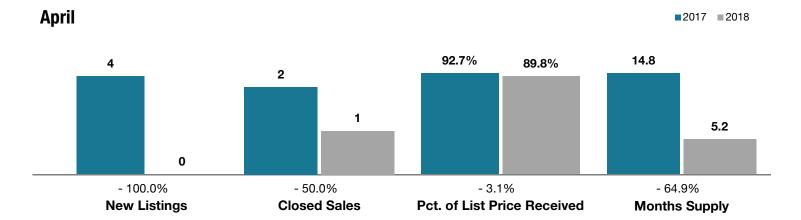

## **Rio Grande County**

|                                 | April    |          |                                      | Year to Date |             |                                      |
|---------------------------------|----------|----------|--------------------------------------|--------------|-------------|--------------------------------------|
| Key Metrics                     | 2017     | 2018     | Percent Change<br>from Previous Year | Thru 4-2017  | Thru 4-2018 | Percent Change<br>from Previous Year |
| New Listings                    | 4        | 0        | - 100.0%                             | 8            | 9           | + 12.5%                              |
| Closed Sales                    | 2        | 1        | - 50.0%                              | 7            | 9           | + 28.6%                              |
| Median Sales Price*             | \$82,000 | \$84,000 | + 2.4%                               | \$74,750     | \$130,000   | + 73.9%                              |
| Average Sales Price*            | \$82,000 | \$84,000 | + 2.4%                               | \$119,167    | \$162,656   | + 36.5%                              |
| Percent of List Price Received* | 92.7%    | 89.8%    | - 3.1%                               | 91.9%        | 90.4%       | - 1.6%                               |
| Days on Market Until Sale       | 105      | 49       | - 53.3%                              | 193          | 77          | - 60.1%                              |
| Inventory of Homes for Sale     | 47       | 12       | - 74.5%                              |              |             |                                      |
| Months Supply of Inventory      | 14.8     | 5.2      | - 64.9%                              |              |             |                                      |

<sup>\*</sup> Does not account for seller concessions and/or down payment assistance. | Activity for one month can sometimes look extreme due to small sample size.

Entire MLS -

Rio Grande County -