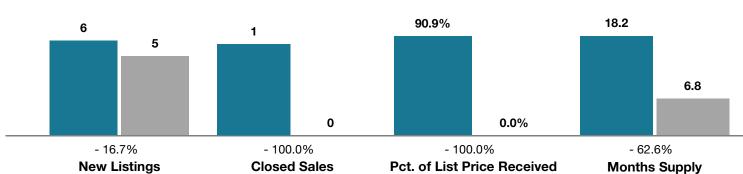

## **Rio Grande County**

|                                 | August   |      |                                      | Year to Date |             |                                      |
|---------------------------------|----------|------|--------------------------------------|--------------|-------------|--------------------------------------|
| Key Metrics                     | 2017     | 2018 | Percent Change<br>from Previous Year | Thru 8-2017  | Thru 8-2018 | Percent Change<br>from Previous Year |
| New Listings                    | 6        | 5    | - 16.7%                              | 30           | 21          | - 30.0%                              |
| Closed Sales                    | 1        | 0    | - 100.0%                             | 15           | 14          | - 6.7%                               |
| Median Sales Price*             | \$50,000 | \$0  | - 100.0%                             | \$72,750     | \$119,000   | + 63.6%                              |
| Average Sales Price*            | \$50,000 | \$0  | - 100.0%                             | \$115,500    | \$147,736   | + 27.9%                              |
| Percent of List Price Received* | 90.9%    | 0.0% | - 100.0%                             | 92.0%        | 93.7%       | + 1.8%                               |
| Days on Market Until Sale       | 107      | 0    | - 100.0%                             | 208          | 78          | - 62.5%                              |
| Inventory of Homes for Sale     | 44       | 15   | - 65.9%                              |              |             |                                      |
| Months Supply of Inventory      | 18.2     | 6.8  | - 62.6%                              |              |             |                                      |