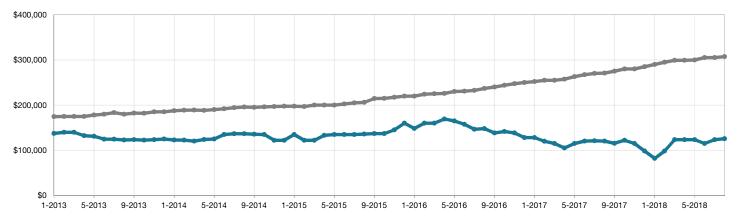

## Historical Median Sales Price Rolling 12-Month Calculation

Entire MLS -

Rio Grande County -