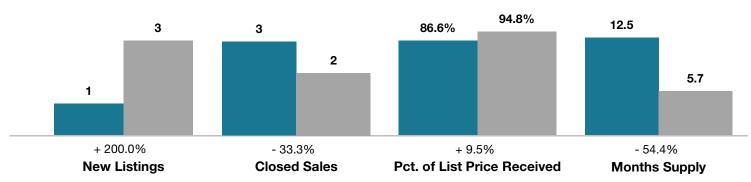

## **Rio Grande County**

|                                 | February |          |                                      | Year to Date |             |                                      |
|---------------------------------|----------|----------|--------------------------------------|--------------|-------------|--------------------------------------|
| Key Metrics                     | 2017     | 2018     | Percent Change<br>from Previous Year | Thru 2-2017  | Thru 2-2018 | Percent Change<br>from Previous Year |
| New Listings                    | 1        | 3        | + 200.0%                             | 2            | 6           | + 200.0%                             |
| Closed Sales                    | 3        | 2        | - 33.3%                              | 4            | 4           | 0.0%                                 |
| Median Sales Price*             | \$67,500 | \$77,500 | + 14.8%                              | \$97,000     | \$77,500    | - 20.1%                              |
| Average Sales Price*            | \$84,667 | \$77,500 | - 8.5%                               | \$141,500    | \$114,475   | - 19.1%                              |
| Percent of List Price Received* | 86.6%    | 94.8%    | + 9.5%                               | 89.7%        | 85.4%       | - 4.8%                               |
| Days on Market Until Sale       | 105      | 52       | - 50.5%                              | 242          | 33          | - 86.4%                              |
| Inventory of Homes for Sale     | 48       | 12       | - 75.0%                              |              |             |                                      |
| Months Supply of Inventory      | 12.5     | 5.7      | - 54.4%                              |              |             |                                      |

<sup>\*</sup> Does not account for seller concessions and/or down payment assistance. | Activity for one month can sometimes look extreme due to small sample size.