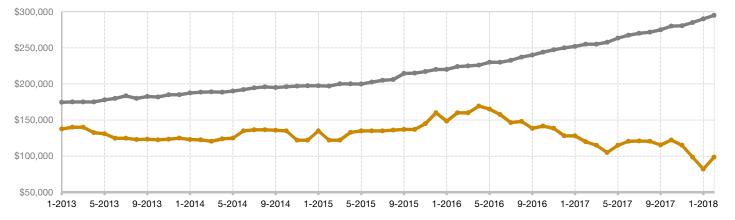

## Historical Median Sales Price Rolling 12-Month Calculation

Entire MLS —

Rio Grande County -