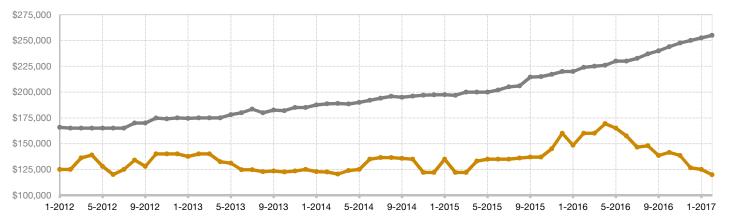

## Historical Median Sales Price Rolling 12-Month Calculation

Entire MLS -

Rio Grande County -