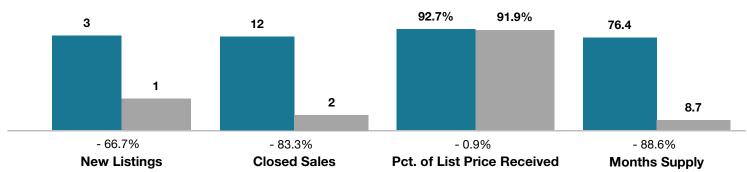

## **Rio Grande County**

|                                 | February  |          |                                      | Year to Date |             |                                      |
|---------------------------------|-----------|----------|--------------------------------------|--------------|-------------|--------------------------------------|
| Key Metrics                     | 2016      | 2017     | Percent Change<br>from Previous Year | Thru 2-2016  | Thru 2-2017 | Percent Change<br>from Previous Year |
| New Listings                    | 3         | 1        | - 66.7%                              | 9            | 2           | - 77.8%                              |
| Closed Sales                    | 12        | 2        | - 83.3%                              | 29           | 2           | - 93.1%                              |
| Median Sales Price*             | \$167,500 | \$97,000 | - 42.1%                              | \$148,000    | \$97,000    | - 34.5%                              |
| Average Sales Price*            | \$168,025 | \$97,000 | - 42.3%                              | \$165,091    | \$97,000    | - 41.2%                              |
| Percent of List Price Received* | 92.7%     | 91.9%    | - 0.9%                               | 93.6%        | 91.9%       | - 1.8%                               |
| Days on Market Until Sale       | 136       | 90       | - 33.8%                              | 117          | 90          | - 23.1%                              |
| Inventory of Homes for Sale     | 980       | 34       | - 96.5%                              |              |             |                                      |
| Months Supply of Inventory      | 76.4      | 8.7      | - 88.6%                              |              |             |                                      |

<sup>\*</sup> Does not account for seller concessions and/or down payment assistance. | Activity for one month can sometimes look extreme due to small sample size.