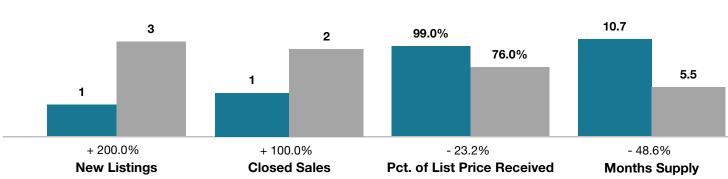

## **Rio Grande County**

|                                 | January   |           |                                      | Year to Date |             |                                      |
|---------------------------------|-----------|-----------|--------------------------------------|--------------|-------------|--------------------------------------|
| Key Metrics                     | 2017      | 2018      | Percent Change<br>from Previous Year | Thru 1-2017  | Thru 1-2018 | Percent Change<br>from Previous Year |
| New Listings                    | 1         | 3         | + 200.0%                             | 1            | 3           | + 200.0%                             |
| Closed Sales                    | 1         | 2         | + 100.0%                             | 1            | 2           | + 100.0%                             |
| Median Sales Price*             | \$312,000 | \$151,450 | - 51.5%                              | \$312,000    | \$151,450   | - 51.5%                              |
| Average Sales Price*            | \$312,000 | \$151,450 | - 51.5%                              | \$312,000    | \$151,450   | - 51.5%                              |
| Percent of List Price Received* | 99.0%     | 76.0%     | - 23.2%                              | 99.0%        | 76.0%       | - 23.2%                              |
| Days on Market Until Sale       | 654       | 14        | - 97.9%                              | 654          | 14          | - 97.9%                              |
| Inventory of Homes for Sale     | 49        | 12        | - 75.5%                              |              |             |                                      |
| Months Supply of Inventory      | 10.7      | 5.5       | - 48.6%                              |              |             |                                      |

\* Does not account for seller concessions and/or down payment assistance. | Activity for one month can sometimes look extreme due to small sample size.