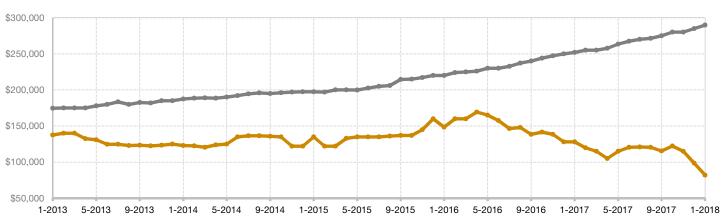

## Historical Median Sales Price Rolling 12-Month Calculation

Entire MLS –

■2017 ■2018

Current as of February 5, 2018. All data from REcolorado Inc. Report © 2018 ShowingTime.