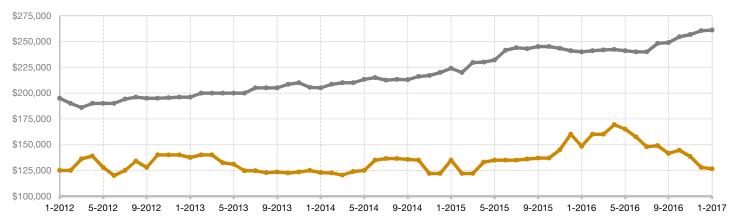

## Historical Median Sales Price Rolling 12-Month Calculation

Entire MLS -

Rio Grande County -