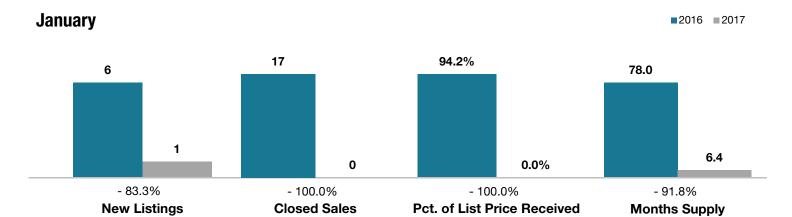

## **Rio Grande County**

|                                 | January   |      |                                      | Year to Date |             |                                      |
|---------------------------------|-----------|------|--------------------------------------|--------------|-------------|--------------------------------------|
| Key Metrics                     | 2016      | 2017 | Percent Change<br>from Previous Year | Thru 1-2016  | Thru 1-2017 | Percent Change<br>from Previous Year |
| New Listings                    | 6         | 1    | - 83.3%                              | 6            | 1           | - 83.3%                              |
| Closed Sales                    | 17        | 0    | - 100.0%                             | 17           | 0           | - 100.0%                             |
| Median Sales Price*             | \$135,000 | \$0  | - 100.0%                             | \$135,000    | \$0         | - 100.0%                             |
| Average Sales Price*            | \$163,021 | \$0  | - 100.0%                             | \$163,021    | \$0         | - 100.0%                             |
| Percent of List Price Received* | 94.2%     | 0.0% | - 100.0%                             | 94.2%        | 0.0%        | - 100.0%                             |
| Days on Market Until Sale       | 104       | 0    | - 100.0%                             | 104          | 0           | - 100.0%                             |
| Inventory of Homes for Sale     | 981       | 32   | - 96.7%                              |              |             |                                      |
| Months Supply of Inventory      | 78.0      | 6.4  | - 91.8%                              |              |             |                                      |

<sup>\*</sup> Does not account for seller concessions and/or down payment assistance. | Activity for one month can sometimes look extreme due to small sample size.